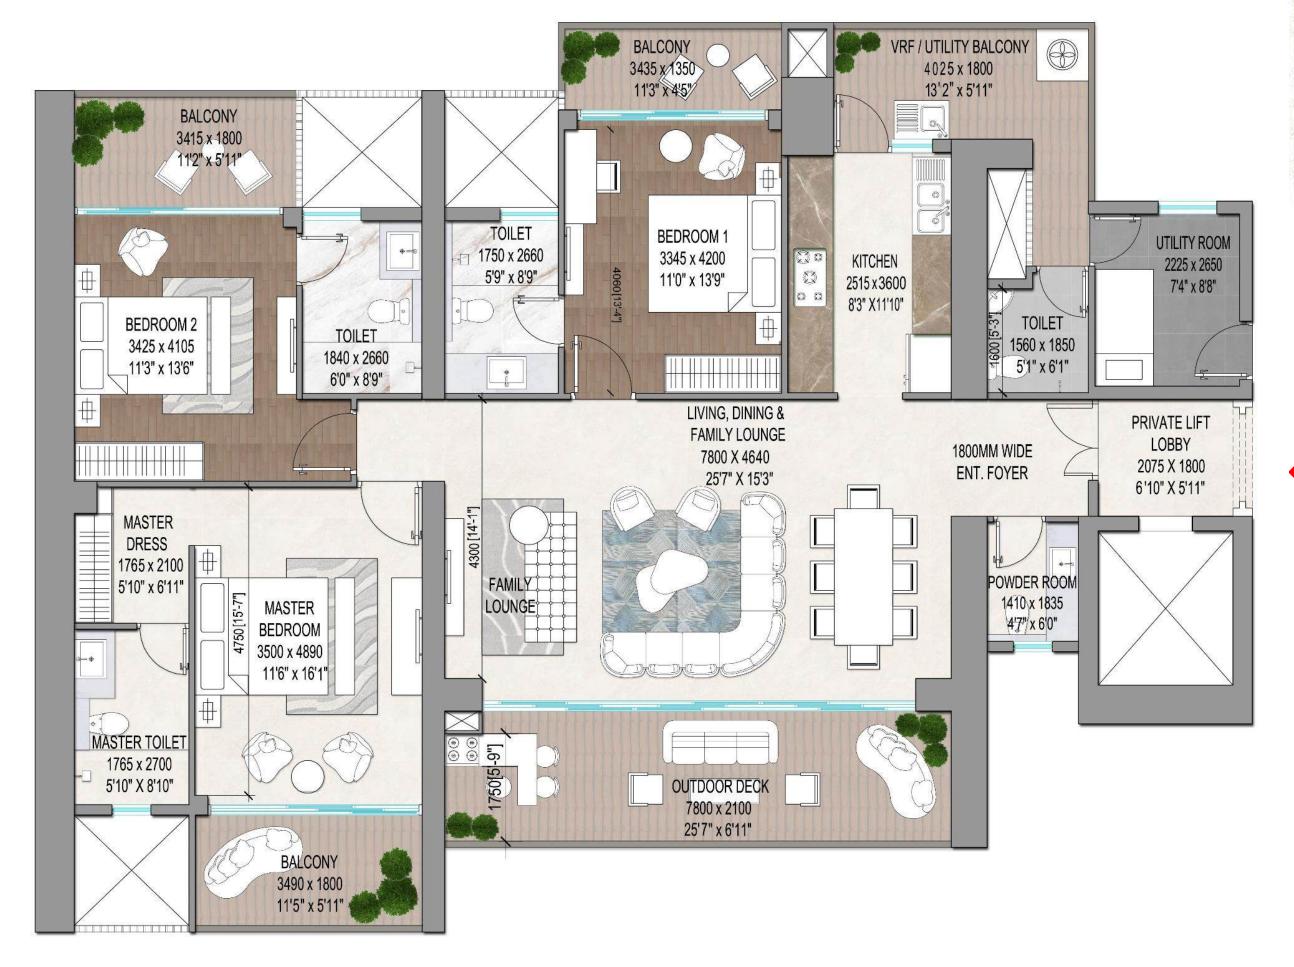

#### 4.5 BHK UNIT (T-02)

4 Bedrooms, 4 Toilets, Powder Room, Living & Dining, Family Lounge, Kitchen, Puja, Utility Room, Private Lift Lobby, Entrance Foyer