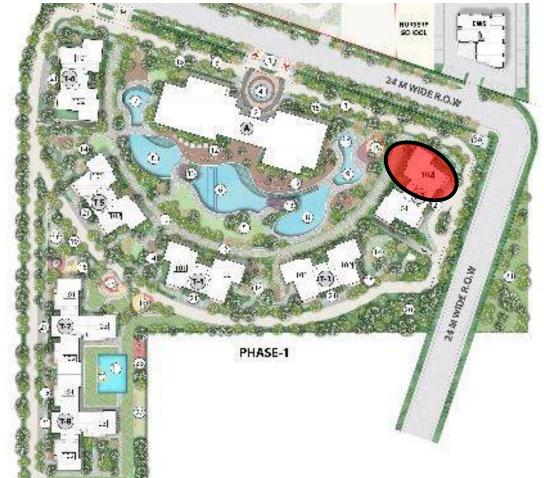

#### CLUBHOUSE (A)

- T2 4.5 BHK
- T3 4.5 BHK
- T4 4.5 BHK
- TS 4.5 BHK
- T6 4.5 BHK
- T7 3.5 BHK
- T8 3.5 BHK

#### Exclusive 4.5 BHK

2 to a Core
Configuration

ENTRANCE FOYER + LIVING + DINING & FAMILY LOUNGE

KITCHEN + POWDER ROOM + PUJA

MASTER BEDROOM + JUNIOR MASTER BEDROOM

2 BEDROOMS + 4 TOILETS + UTILITY ROOM

TOWER KEY PLAN