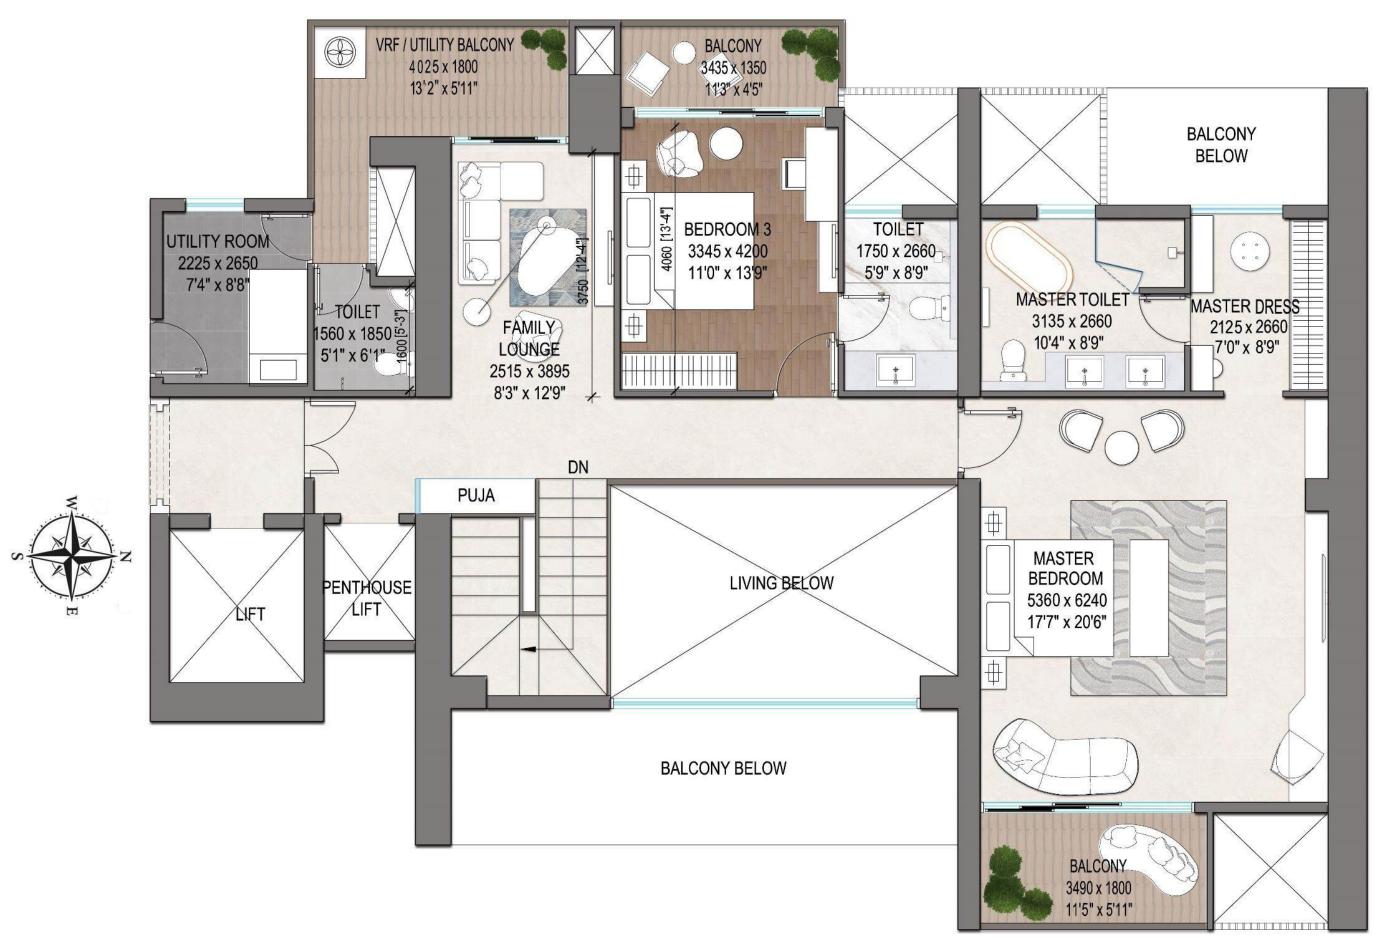

#### Exclusive 4.5 BHK

2 to a Core
Configuration

ENTRANCE FOYER + LIVING + DINING & FAMILY LOUNGE

KITCHEN + POWDER ROOM + PUJA

MASTER BEDROOM + JUNIOR MASTER BEDROOM

2 BEDROOMS + 4 TOILETS + UTILITY ROOM

TOWER KEY PLAN

#### 4.5 BHK UNIT (T-02)

4 Bedrooms, 4 Toilets, Powder Room, Living & Dining, Family Lounge, Kitchen, Puja, Utility Room, Private Lift Lobby, Entrance Foyer