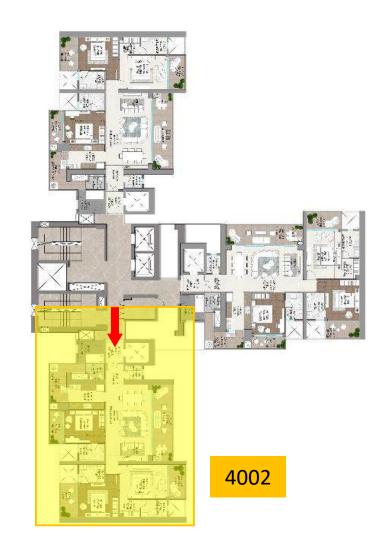

#### Exclusive 4.5 BHK

2 to a Core
Configuration

ENTRANCE FOYER + LIVING + DINING & FAMILY LOUNGE

KITCHEN + POWDER ROOM + PUJA

MASTER BEDROOM + JUNIOR MASTER BEDROOM

2 BEDROOMS + 4 TOILETS + UTILITY ROOM

TOWER KEY PLAN

#### TOWER KEY PLAN