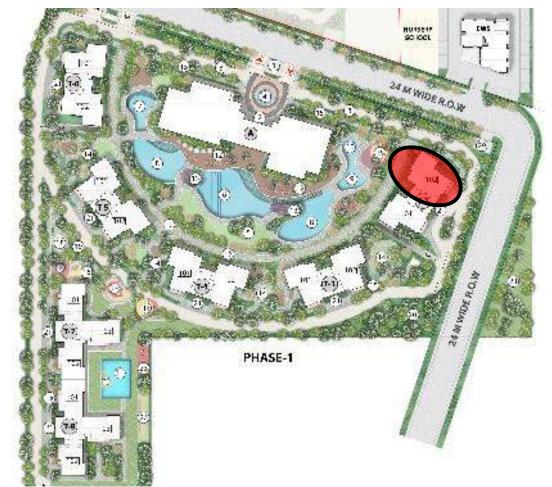

#### CLUBHOUSE (A)

- T2 4.5 BHK
- T3 4.5 BHK
- T4 4.5 BHK
- TS 4.5 BHK
- T6 4.5 BHK
- T7 3.5 BHK
- T8 3.5 BHK

#### Exclusive 4.5 BHK

2 to a Core
Configuration

ENTRANCE FOYER + LIVING + DINING & FAMILY LOUNGE

KITCHEN + POWDER ROOM + PUJA

MASTER BEDROOM + JUNIOR MASTER BEDROOM

2 BEDROOMS + 4 TOILETS + UTILITY ROOM

TOWER KEY PLAN

# TOWER-02