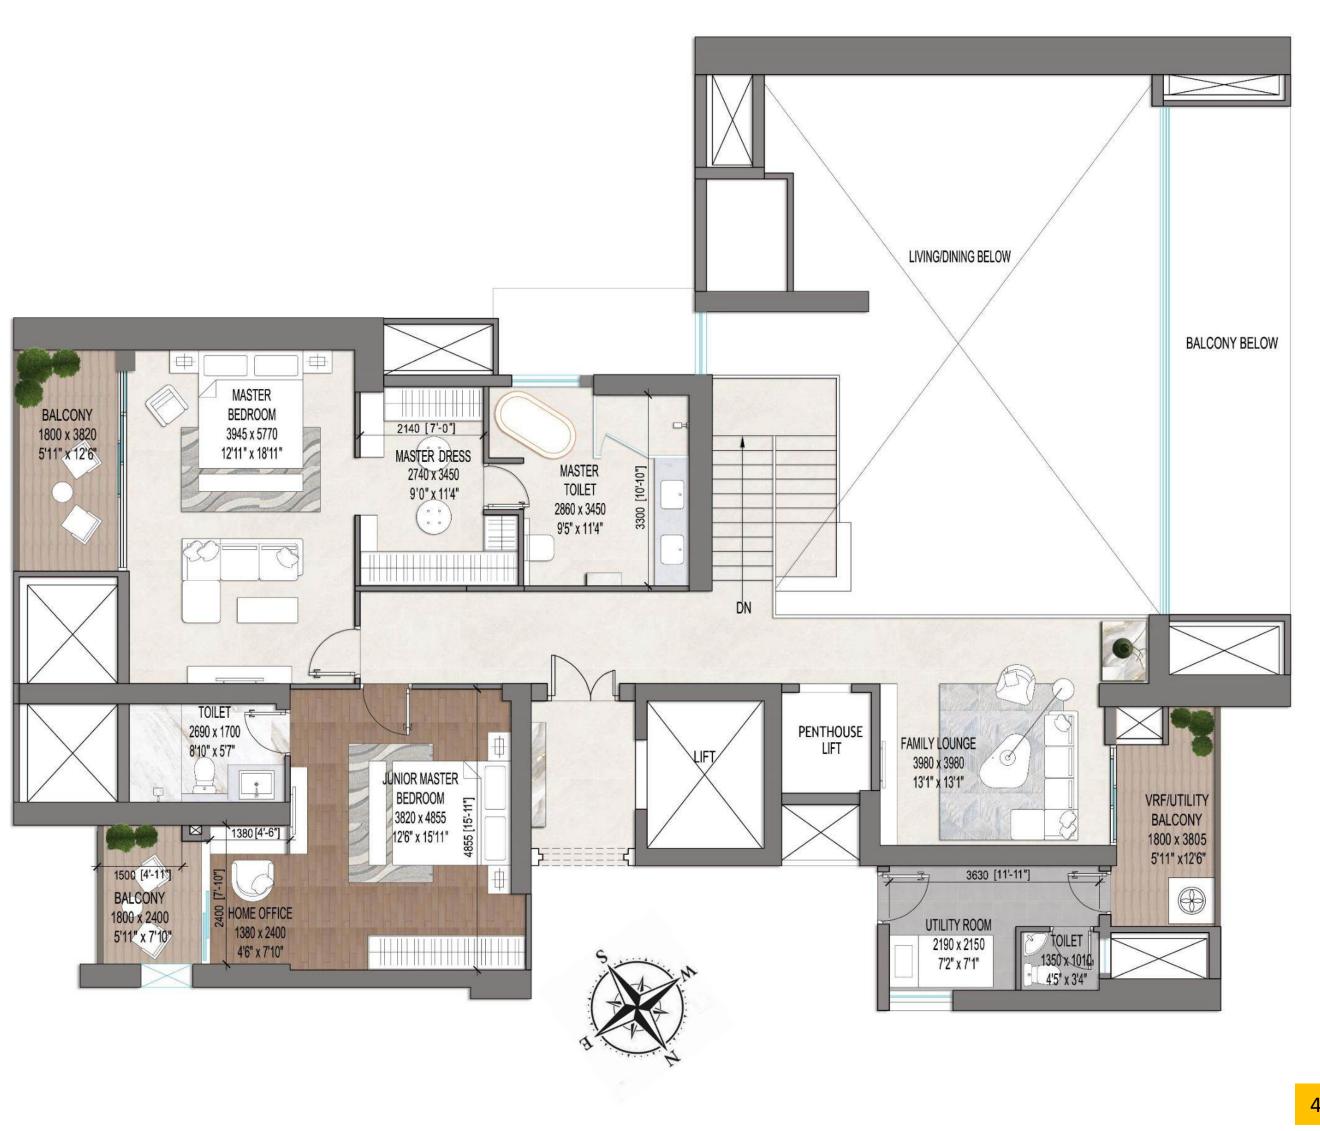

#### PENTHOUSE LOWER LEVEL UNIT (T-02)

3 Bedrooms, 3 Toilets, Powder Room, Living & Dining, Kitchen, Puja, Utility Room, Private Lift Lobby, Entrance Foyer

#### PENTHOUSE UPPER LEVEL UNIT (T-02)

2 Bedrooms, 2 Toilets, Family Lounge, Utility Room

#### PENTHOUSE UPPER LEVEL UNIT (T-02)

2 Bedrooms, 2 Toilets, Family Lounge, Utility Room

3.5 BHK

Exclusive with 3 to a Core Configuration

PRIVATE LIFT + ENTRANCE FOYER

LIVING + DINING & FAMILY LOUNGE + KITCHEN