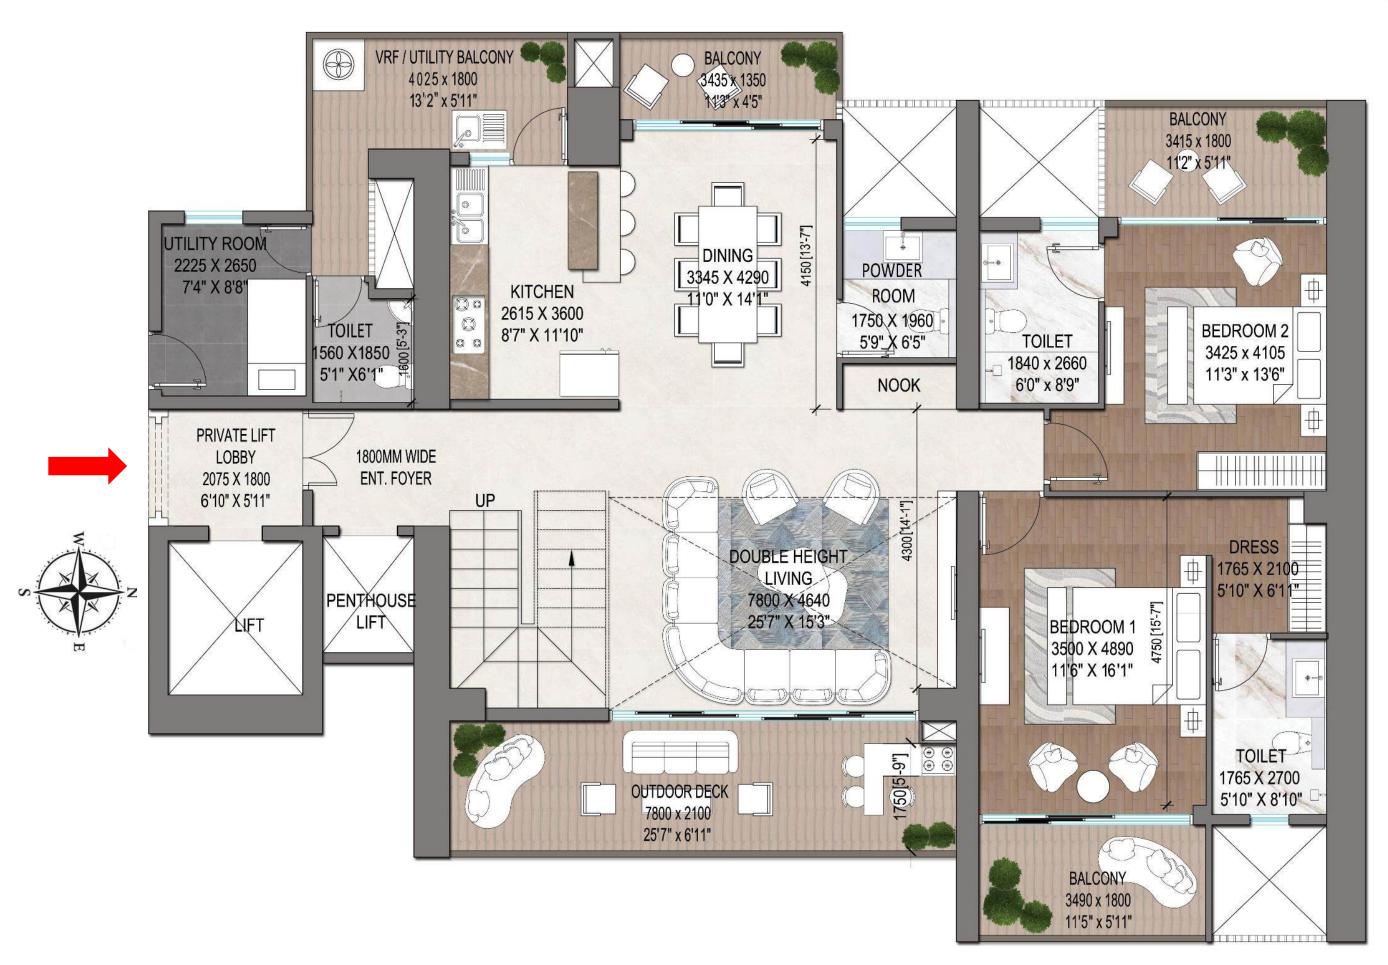

#### PENTHOUSE LOWER LEVEL UNIT (T-02)

3 Bedrooms, 3 Toilets, Powder Room, Living & Dining, Kitchen, Puja, Utility Room, Private Lift Lobby, Entrance Foyer

#### PENTHOUSE UPPER LEVEL UNIT (T-02)

2 Bedrooms, 2 Toilets, Family Lounge, Utility Room

#### PENTHOUSE UPPER LEVEL UNIT (T-02)

2 Bedrooms, 2 Toilets, Family Lounge, Utility Room

3.5 BHK

Exclusive with 3 to a Core Configuration

PRIVATE LIFT + ENTRANCE FOYER

LIVING + DINING & FAMILY LOUNGE + KITCHEN