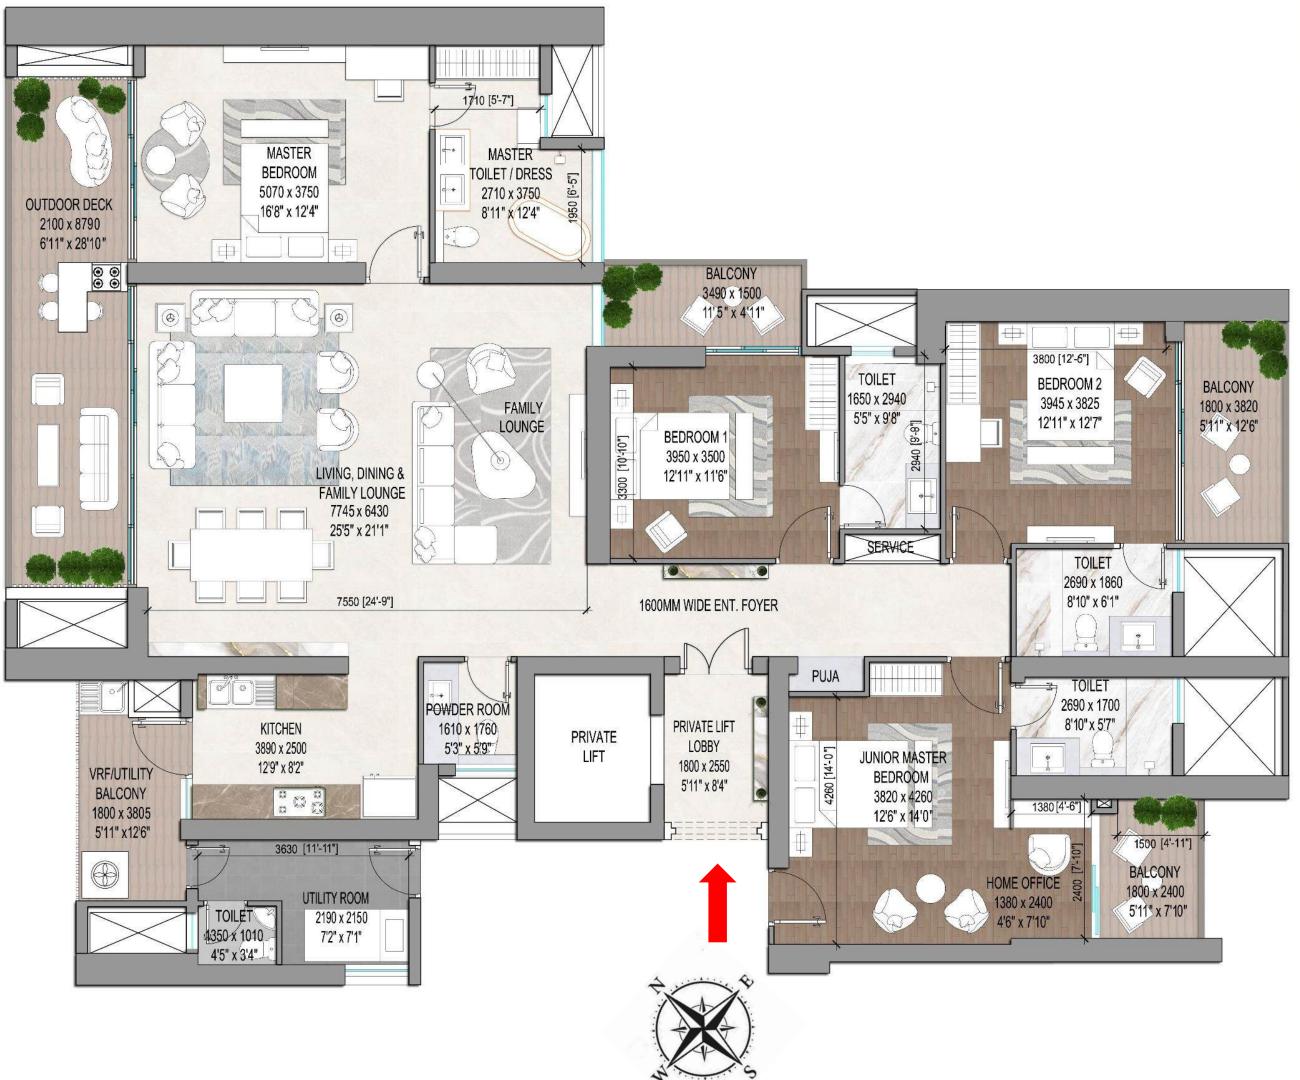

#### 3.5 BHK UNIT (T-07 & T-08)

3 Bedrooms, 3 Toilets, Powder Room, Living & Dining, Family Lounge, Kitchen, Utility Room, Private Lift Lobby, Entrance Foyer

101