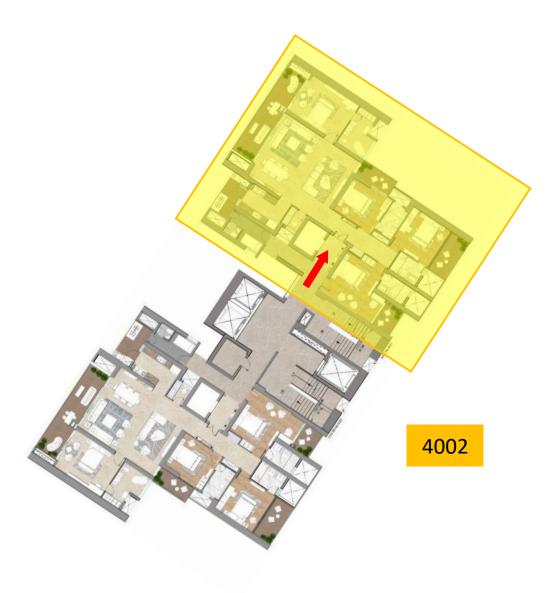

#### Exclusive 4.5 BHK

2 to a Core
Configuration

ENTRANCE FOYER + LIVING + DINING & FAMILY LOUNGE

KITCHEN + POWDER ROOM + PUJA

MASTER BEDROOM + JUNIOR MASTER BEDROOM

2 BEDROOMS + 4 TOILETS + UTILITY ROOM

TOWER KEY PLAN

# TOWER-02

#### 4.5 BHK UNIT (T-02)

4 Bedrooms, 4 Toilets, Powder Room, Living & Dining, Family Lounge, Kitchen, Puja, Utility Room, Private Lift Lobby, Entrance Foyer