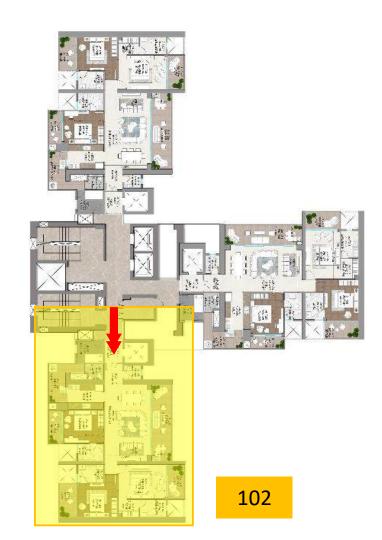

#### Exclusive 4.5 BHK

2 to a Core
Configuration

ENTRANCE FOYER + LIVING + DINING & FAMILY LOUNGE

KITCHEN + POWDER ROOM + PUJA

MASTER BEDROOM + JUNIOR MASTER BEDROOM

2 BEDROOMS + 4 TOILETS + UTILITY ROOM

TOWER KEY PLAN

# TOWER-02