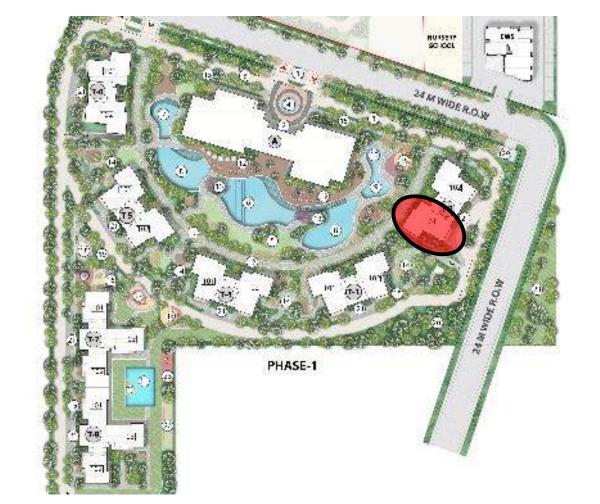

#### CLUBHOUSE (A)

- T2 4.5 BHK
- T3 4.5 BHK
- T4 4.5 BHK
- TS 4.5 BHK
- T6 4.5 BHK
- T7 3.5 BHK
- T8 3.5 BHK

#### Exclusive 4.5 BHK

2 to a Core
Configuration

ENTRANCE FOYER + LIVING + DINING & FAMILY LOUNGE

KITCHEN + POWDER ROOM + PUJA

MASTER BEDROOM + JUNIOR MASTER BEDROOM

2 BEDROOMS + 4 TOILETS + UTILITY ROOM

TOWER KEY PLAN