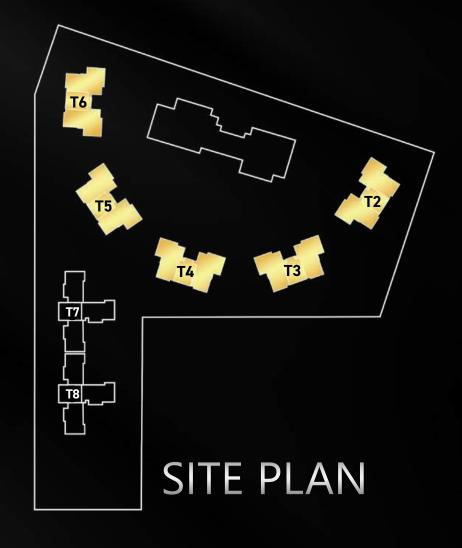

#### CLUBHOUSE (A)

- T2 4.5 BHK
- T3 4.5 BHK
- T4 4.5 BHK
- TS 4.5 BHK
- T6 4.5 BHK
- T7 3.5 BHK
- T8 3.5 BHK

#### Exclusive 4.5 BHK

2 to a Core
Configuration

ENTRANCE FOYER + LIVING + DINING & FAMILY LOUNGE

KITCHEN + POWDER ROOM + PUJA

MASTER BEDROOM + JUNIOR MASTER BEDROOM

2 BEDROOMS + 4 TOILETS + UTILITY ROOM

TOWER KEY PLAN

#### TOWER KEY PLAN