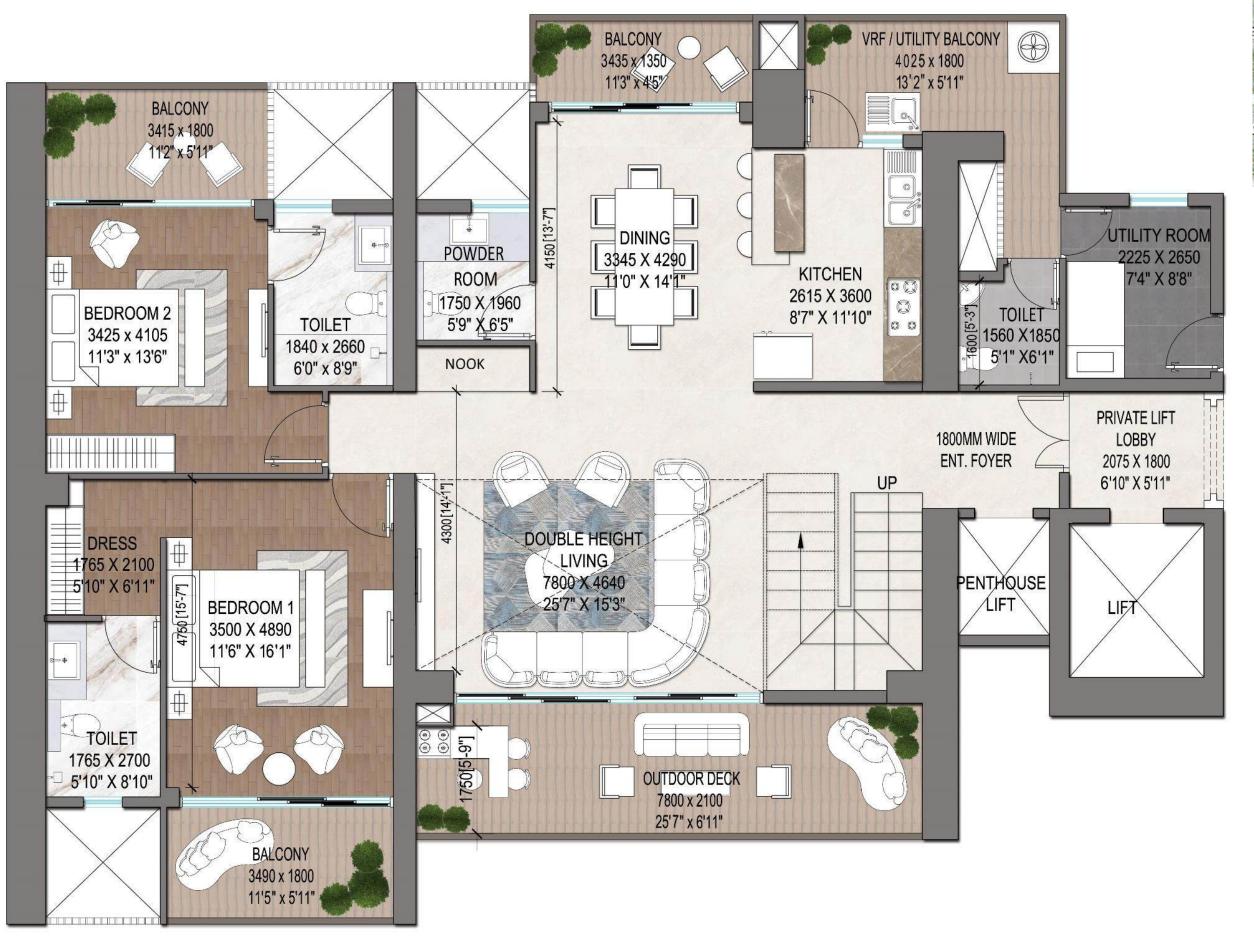

#### 4.5 BHK UNIT (T-02)

4 Bedrooms, 4 Toilets, Powder Room, Living & Dining, Family Lounge, Kitchen, Puja, Utility Room, Private Lift Lobby, Entrance Foyer