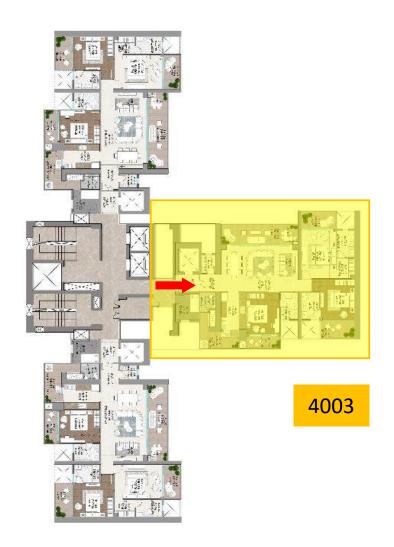

#### Exclusive 4.5 BHK

2 to a Core
Configuration

ENTRANCE FOYER + LIVING + DINING & FAMILY LOUNGE

KITCHEN + POWDER ROOM + PUJA

MASTER BEDROOM + JUNIOR MASTER BEDROOM

2 BEDROOMS + 4 TOILETS + UTILITY ROOM

TOWER KEY PLAN

# TOWER-02

#### 4.5 BHK UNIT (T-02)

4 Bedrooms, 4 Toilets, Powder Room, Living & Dining, Family Lounge, Kitchen, Puja, Utility Room, Private Lift Lobby, Entrance Foyer