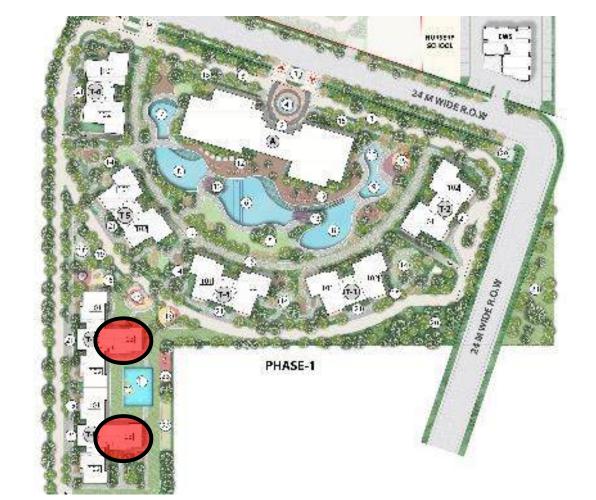

#### **AMENITIES**

- 1. GUARD HOUSE
- 2. CLUBHOUSE DROP-OFF
- 3. ENTRANCE BOULEVARD
- 4. ENTRANCE FOUNTAIN
- 5. CONGREGATING LAWN
- 6. LAP POOL
- 7. HEATED POOL
- 8. LEISURE POOL
- 9. KID'S POOL
- 10. KID'S WATER PLAY
- 11. LEISURE POOL (T7 & T8)
- 12. LOUNGE DECK
- 13. PLANTED BRIDGES
- 14. SOCIAL GARDENS

(SHADED SEATING AREAS/ENTRANCE GARDENS/ SCULPTURE/ART/ PICNIC AREAS/ FLOWERING AND SENSORY

GARDEN /YOGA AND MEDITATION )

- 15. STROLLING PATH
- 16. TOT LOTS
- 17. PRE TEEN & TEEN'S PLAY AREA
- 18. PET GARDENS
- 19. JOGGING TRAIL
- 20. MIYAWAKI FOREST
- 21. TOWER DROP-OFF
- 22. ISLAND GREEN
- 23. MEDICINAL GARDEN

#### SPORTS ARENA

- 24. TENNIS
- 25. BADMINTON
- 26. CRICKET PITCH (PRACTICE)
- 27. HALF BASKETBALL COURT
- 28. OUTDOOR GYM
- 29. SERVICE

#### STILTED AREA

RAISED PLANTERS WITH LUSH PLANTING & GREEN WALL

TABLE TENNIS & FOOSBALL TABLES FLOOR CHESS BOARDS

OUTDOOR LIBRARY

TOT LOTS

#### CLUBHOUSE (A)

- T2 4.5 BHK
- T3 4.5 BHK
- T4 4.5 BHK
- TS 4.5 BHK
- T6 4.5 BHK
- T7 3.5 BHK
- T8 3.5 BHK