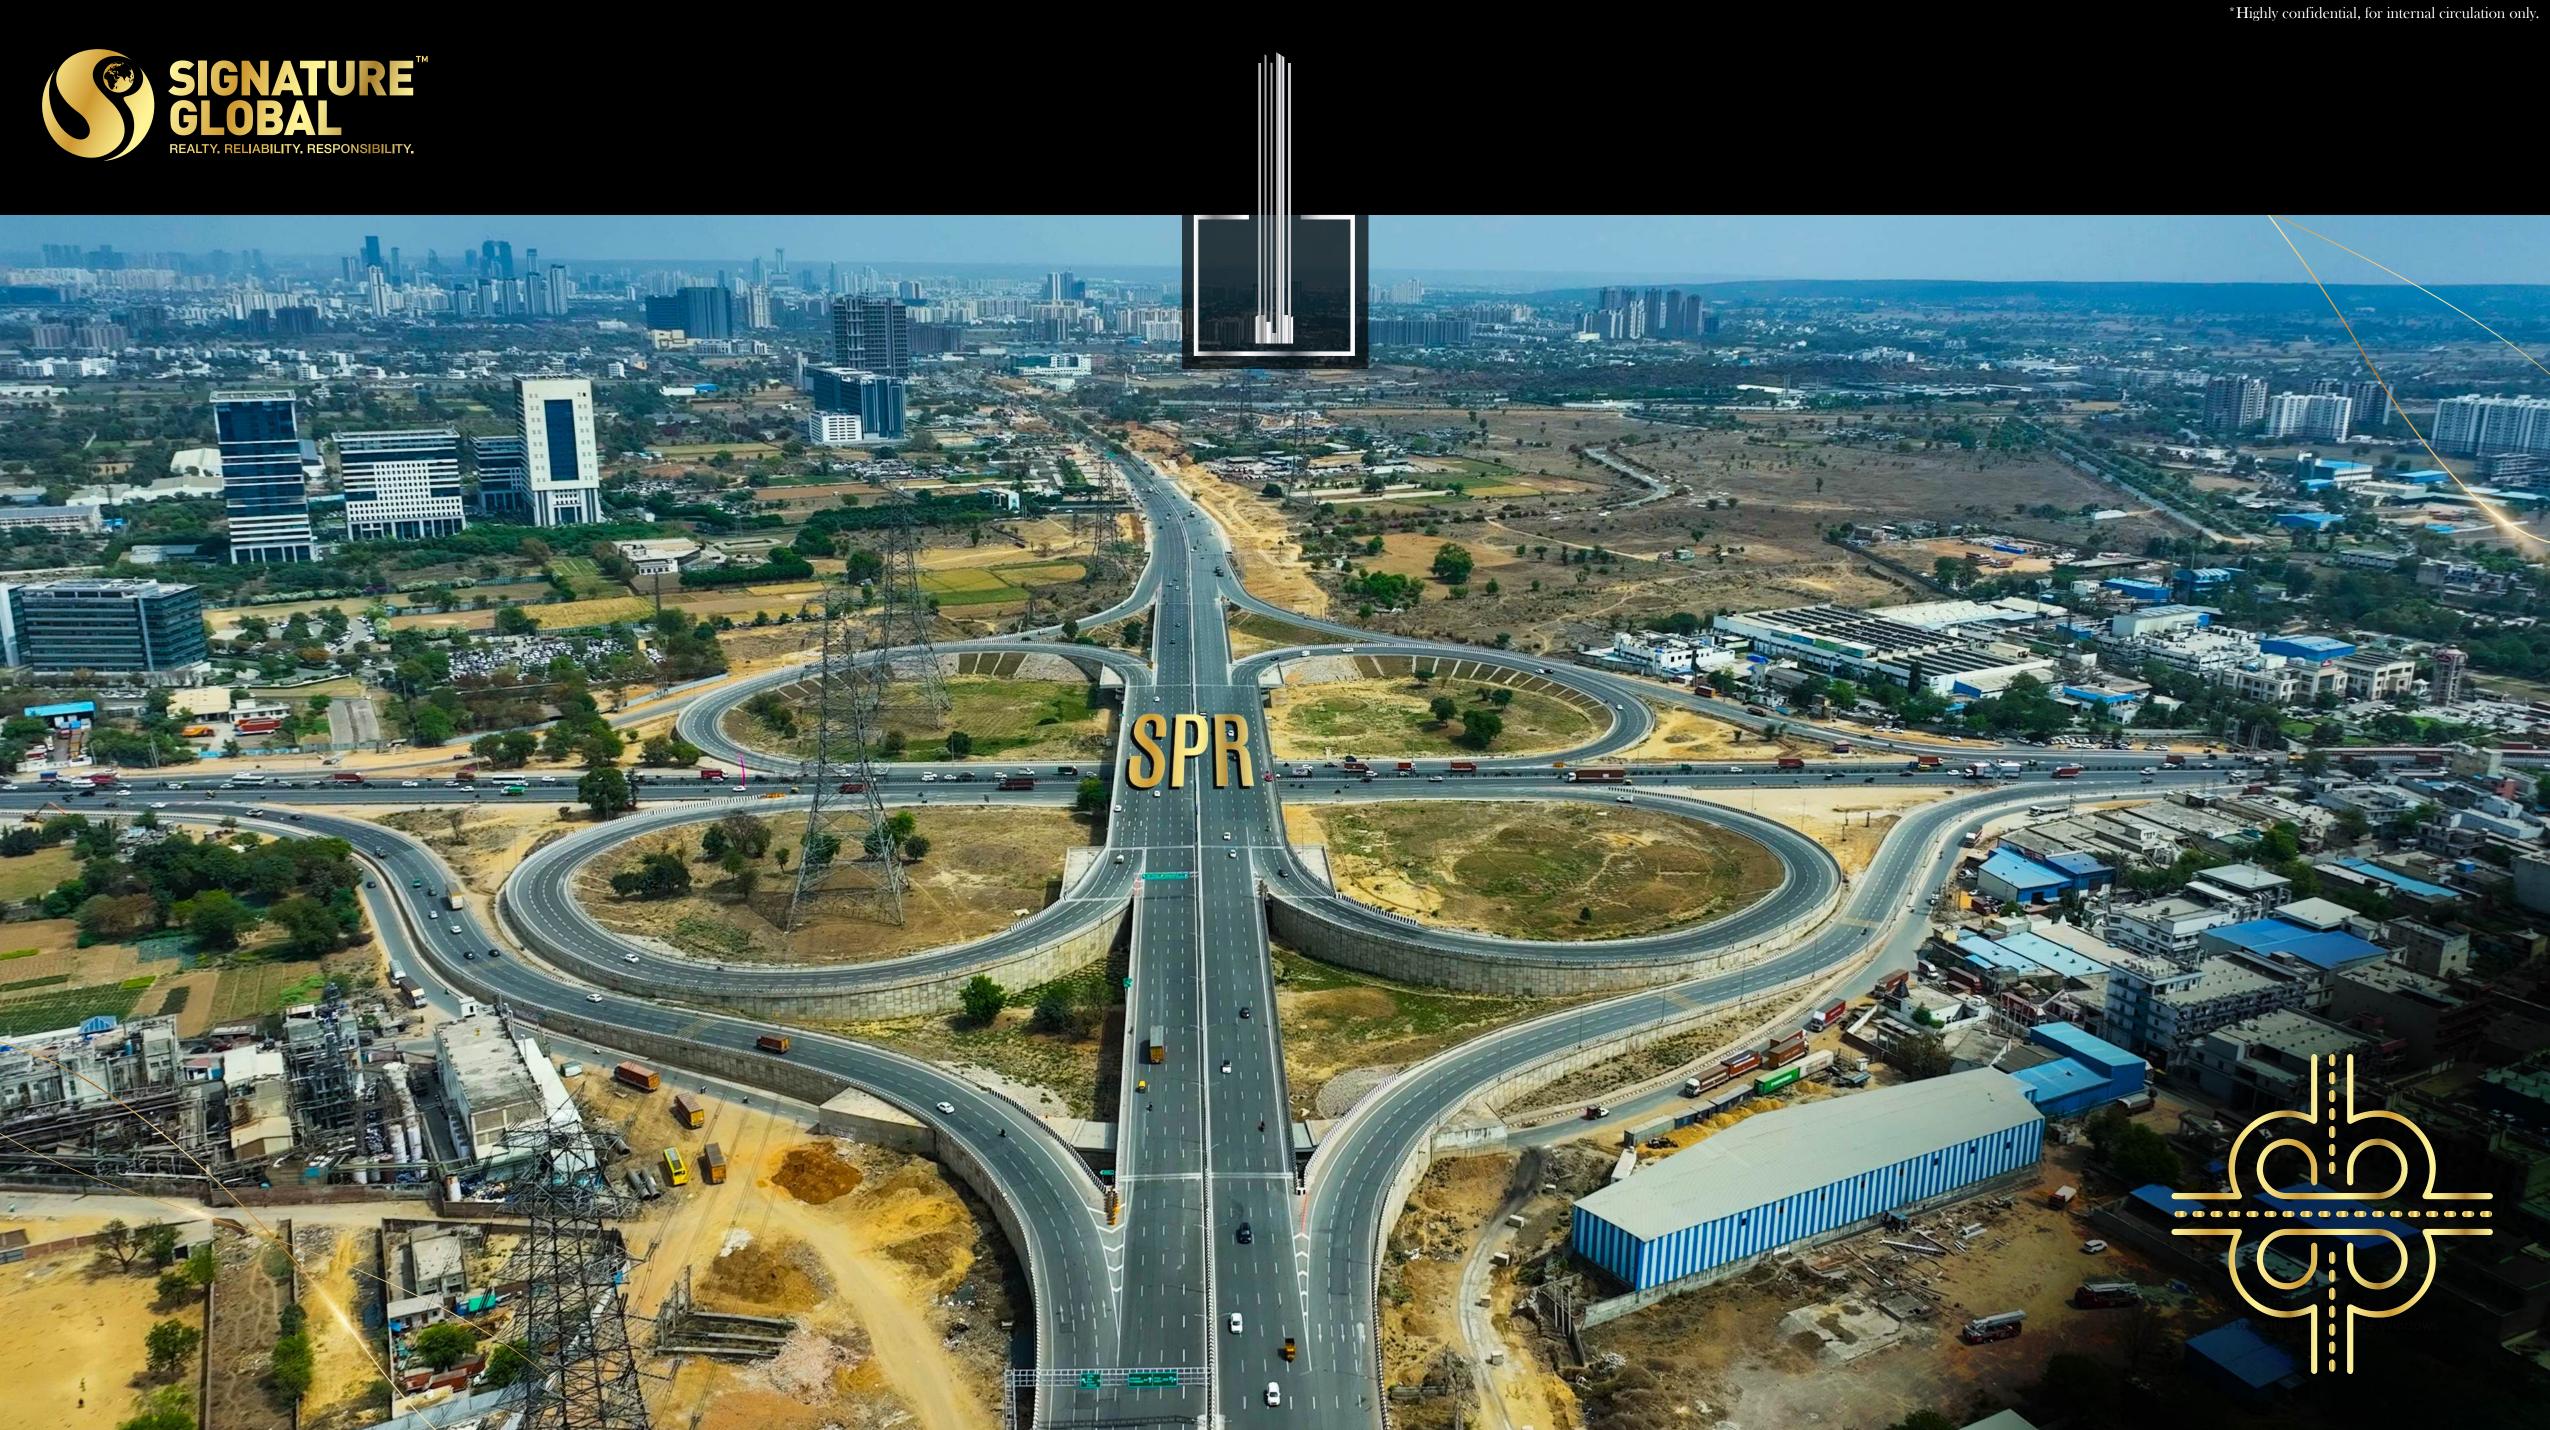

Real Estate in Gurugram: The Southern Peripheral Road (SPR) in Gurgaon has emerged as a promising destination for both residential and commercial investments. The 16-km-long road provides seamless connectivity between Golf Course Road, Golf Course Extension Road, and NH-8. It also enhanced the connectivity to Sohna by interlinking NH-248A. Thus, due to its strategic location and robust connectivity, several developers have geared up to launch their luxury projects in the region.

In the heart of Gurugram, this dynamic sector shines as the most coveted location, abuzz with anticipation, thanks to its extensive road networks and continuous infrastructure upgrades.