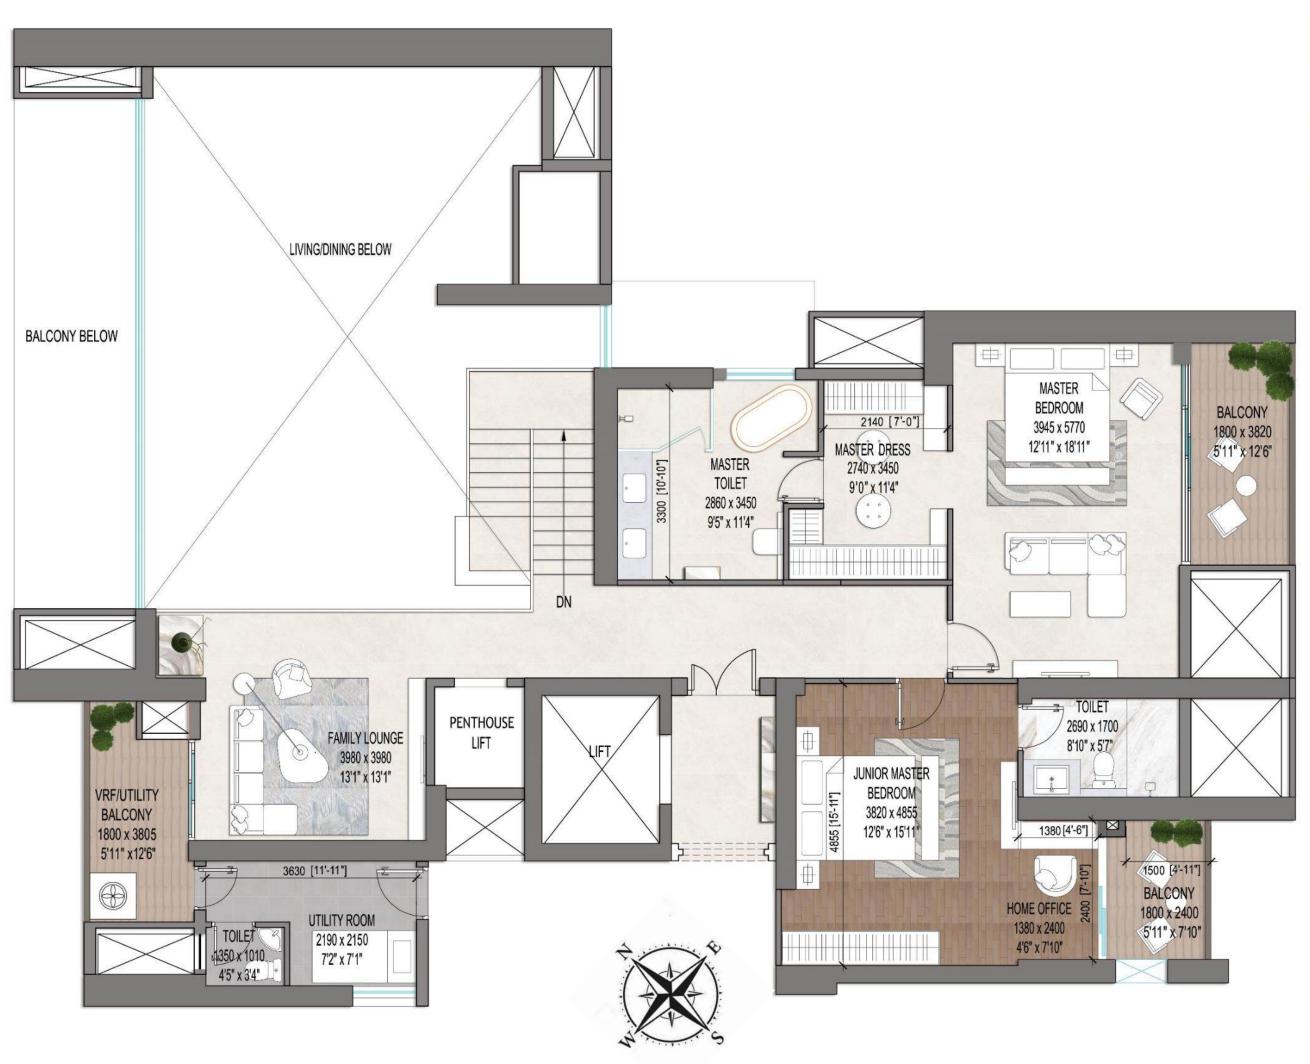

#### 4.5 BHK UNIT (T-02)

4 Bedrooms, 4 Toilets, Powder Room, Living & Dining, Family Lounge, Kitchen, Puja, Utility Room, Private Lift Lobby, Entrance Foyer