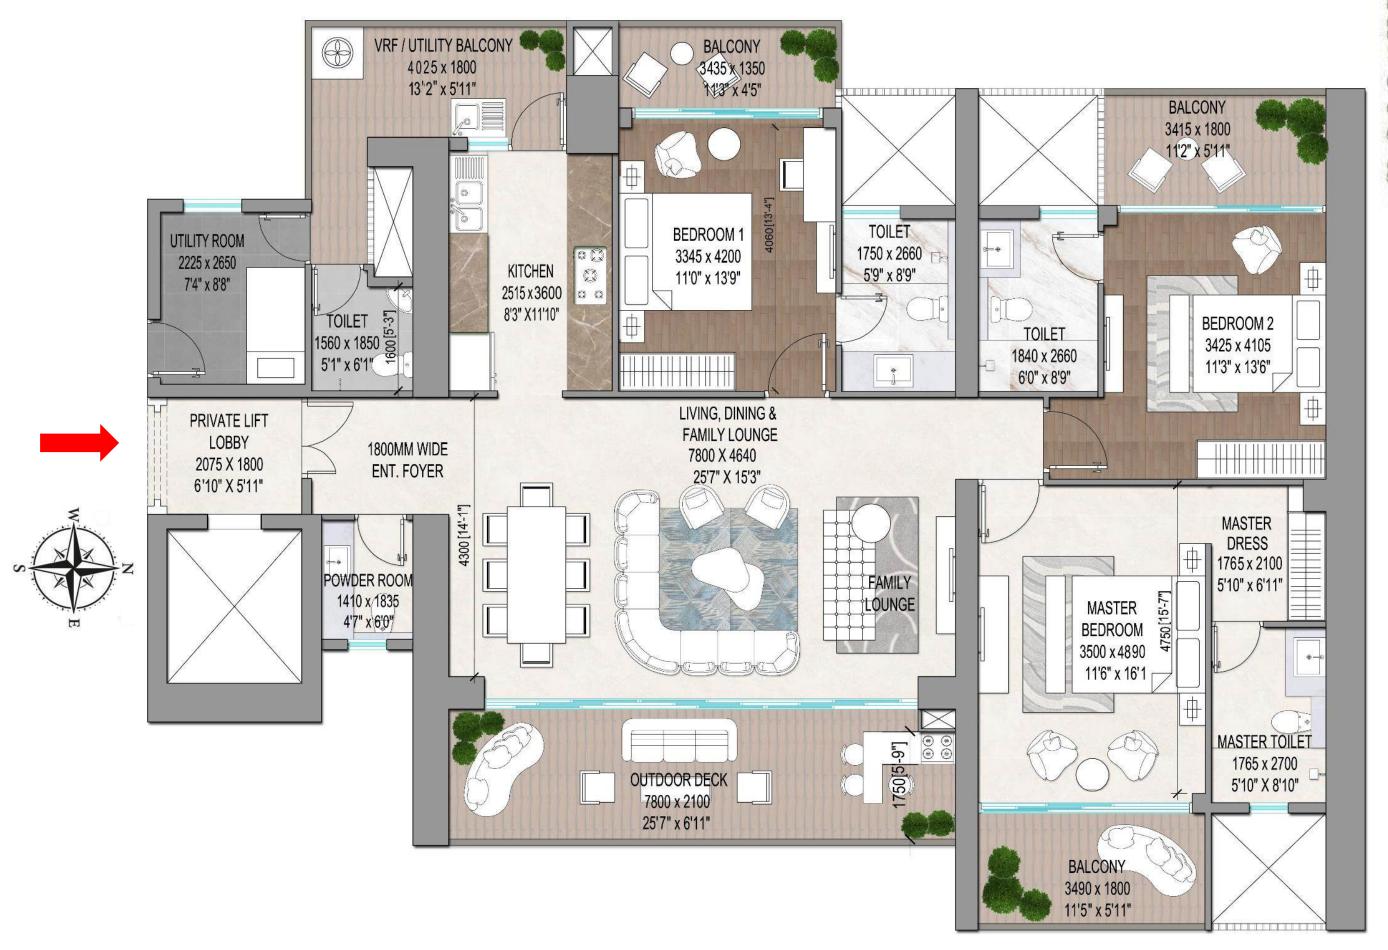

#### 4.5 BHK UNIT (T-02)

4 Bedrooms, 4 Toilets, Powder Room, Living & Dining, Family Lounge, Kitchen, Puja, Utility Room, Private Lift Lobby, Entrance Foyer