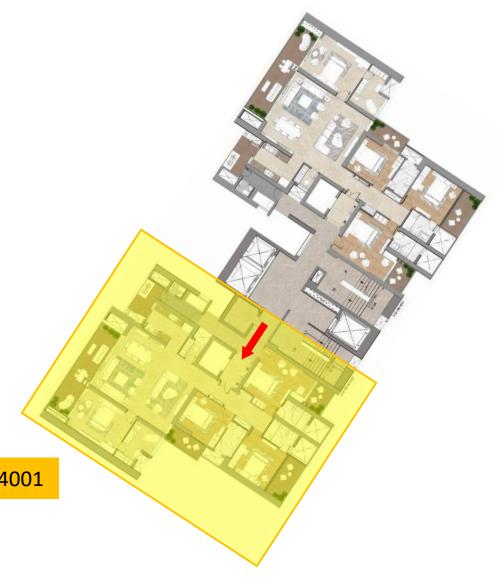

#### 4.5 BHK UNIT (T-02)

4 Bedrooms, 4 Toilets, Powder Room, Living & Dining, Family Lounge, Kitchen, Puja, Utility Room, Private Lift Lobby, Entrance Foyer