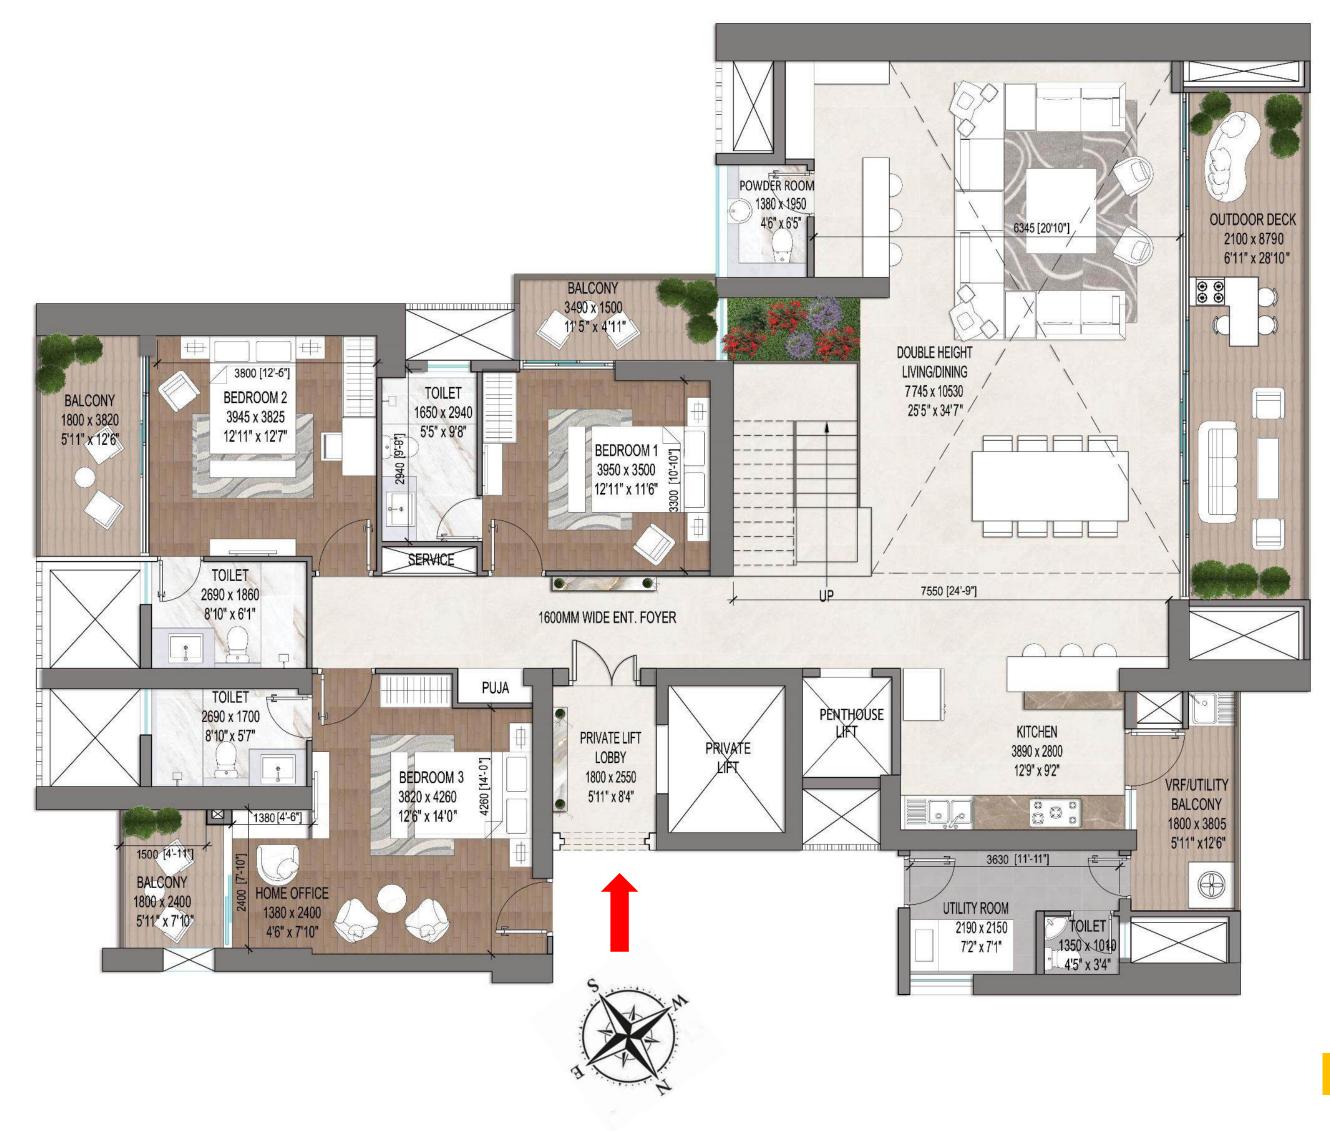

#### 4.5 BHK UNIT (T-02)

4 Bedrooms, 4 Toilets, Powder Room, Living & Dining, Family Lounge, Kitchen, Puja, Utility Room, Private Lift Lobby, Entrance Foyer