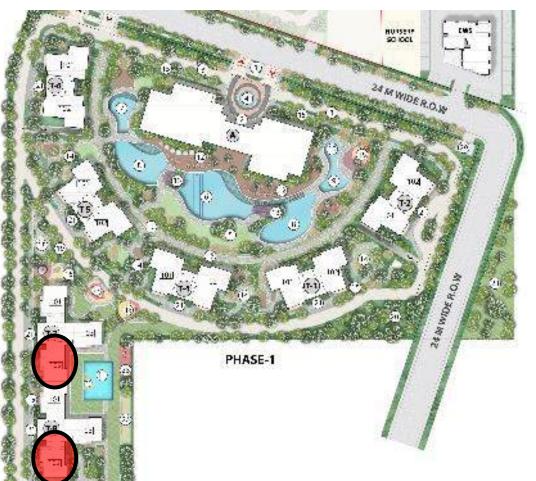

#### CLUBHOUSE (A)

- T2 4.5 BHK
- T3 4.5 BHK
- T4 4.5 BHK
- TS 4.5 BHK
- T6 4.5 BHK
- T7 3.5 BHK
- T8 3.5 BHK

# TOWER-02