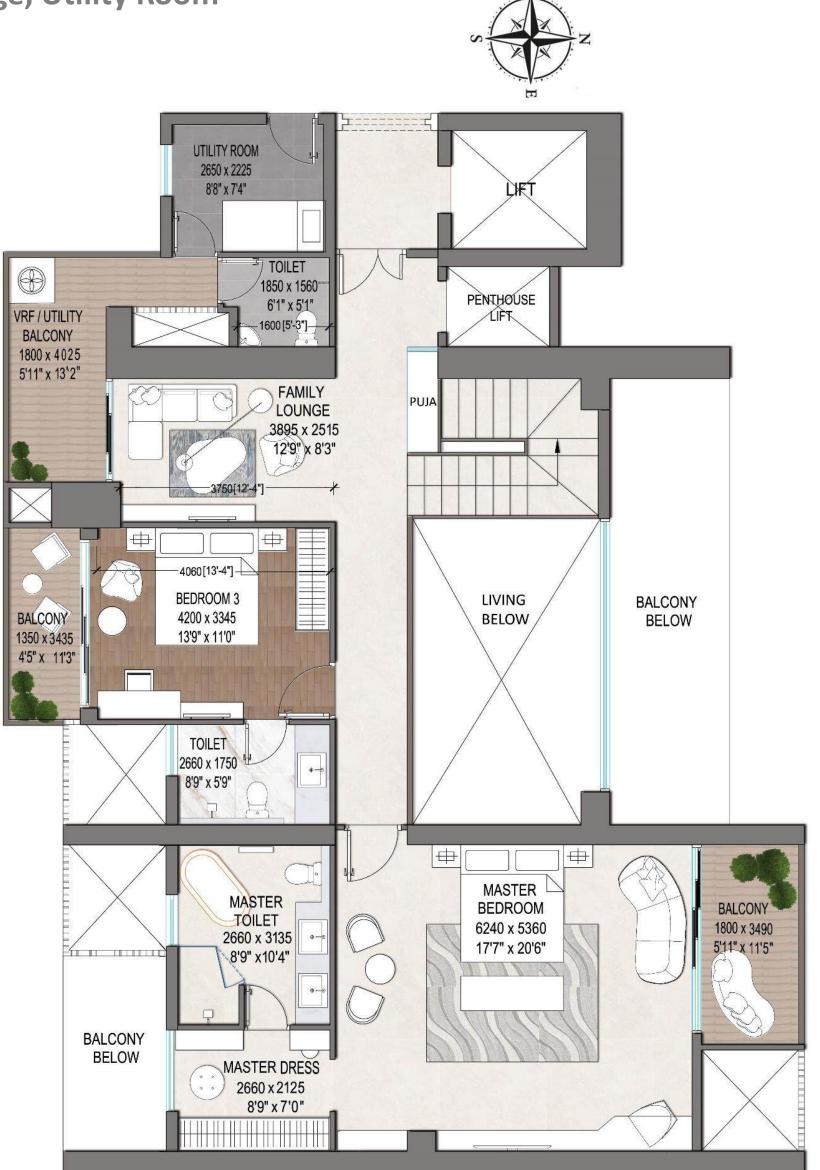

#### Exclusive 4.5 BHK

2 to a Core
Configuration

ENTRANCE FOYER + LIVING + DINING & FAMILY LOUNGE

KITCHEN + POWDER ROOM + PUJA

MASTER BEDROOM + JUNIOR MASTER BEDROOM

2 BEDROOMS + 4 TOILETS + UTILITY ROOM

TOWER KEY PLAN

#### 4.5 BHK UNIT (T-02)

4 Bedrooms, 4 Toilets, Powder Room, Living & Dining, Family Lounge, Kitchen, Puja, Utility Room, Private Lift Lobby, Entrance Foyer