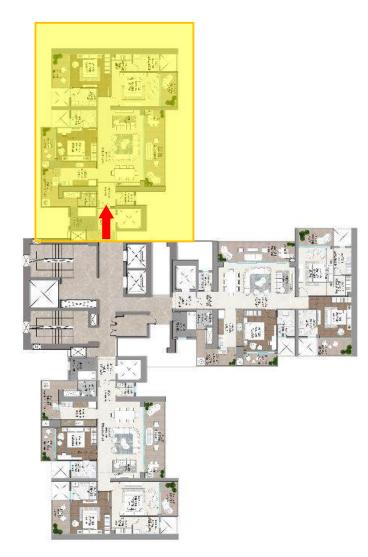

Lobby, Entrance Foyer







#### PENTHOUSE LOWER LEVEL UNIT (T-02)

3 Bedrooms, 3 Toilets, Powder Room, Living & Dining, Kitchen, Puja, Utility Room, Private Lift Lobby, Entrance Foyer







#### PENTHOUSE UPPER LEVEL UNIT (T-02)

2 Bedrooms, 2 Toilets, Family Lounge, Utility Room







#### PENTHOUSE UPPER LEVEL UNIT (T-02)

2 Bedrooms, 2 Toilets, Family Lounge, Utility Room













3.5 BHK

Exclusive with 3 to a Core Configuration

PRIVATE LIFT + ENTRANCE FOYER

LIVING + DINING & FAMILY LOUNGE + KITCHEN

POWDER ROOM + MASTER BEDROOM + 2 BEDROOMS

3 TOILETS + UTILITY ROOM



#### TOWER KEY PLAN



# TOWER-07 & 08

#### 3.5 BHK UNIT (T-07 & T-08)

3 Bedrooms, 3 Toilets, Powder Room, Living & Dining, Family Lounge, Kitchen, Utility Room, Private Lift Lobby, Entrance Foyer





101



#### 3.5 BHK UNIT (T-07 & T-08)

3 Bedrooms, 3 Toilets, Powder Room, Living & Dining, Family Lounge, Kitchen, Utility Room, Private Lift Lobby, Entrance Foyer









#### 3.5 BHK UNIT (T-07 & T-08)

3 Bedrooms, 3 Toilets, Powder Room, Living & Dining, Family Lounge, Kitchen, Utility Room, Private Lift Lobby, Entrance Foyer







#### PENTHOUSE LOWER LEVEL UNIT (T-07 & T-08)

2 Bedrooms, 2 Toilets, Powder Room, Living, Dining, Kitchen, Utility Room, Private Lift Lobby, Entrance Foyer









#### PENTHOUSE LOWER LEVEL UNIT (T-07 & T-08)

2 Bedrooms, 2 Toilets, Powder Room, Living, Dining, Kitchen, Utility Room, Private Lift Lobby, Entrance Foyer









#### PENTHOUSE LOWER LEVEL UNIT (T-07 & T-08)

2 Bedrooms, 2 Toilets, Powder Room, Living, Dining, Kitchen, Utility Room, Private Li