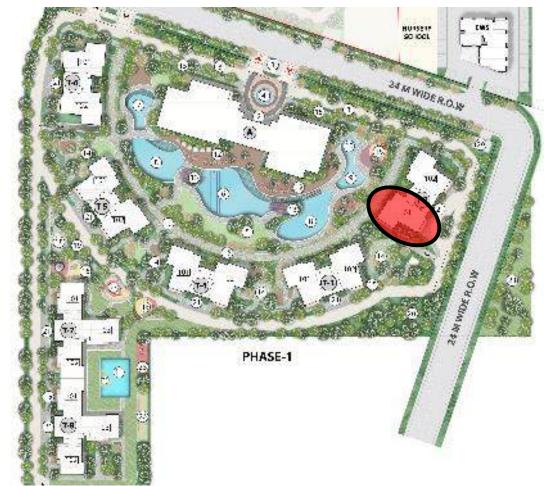

#### CLUBHOUSE (A)

- T2 4.5 BHK
- T3 4.5 BHK
- T4 4.5 BHK
- TS 4.5 BHK
- T6 4.5 BHK
- T7 3.5 BHK
- T8 3.5 BHK

#### Exclusive 4.5 BHK

2 to a Core
Configuration

ENTRANCE FOYER + LIVING + DINING & FAMILY LOUNGE

KITCHEN + POWDER ROOM + PUJA

MASTER BEDROOM + JUNIOR MASTER BEDROOM

2 BEDROOMS + 4 TOILETS + UTILITY ROOM

TOWER KEY PLAN

# TOWER-02