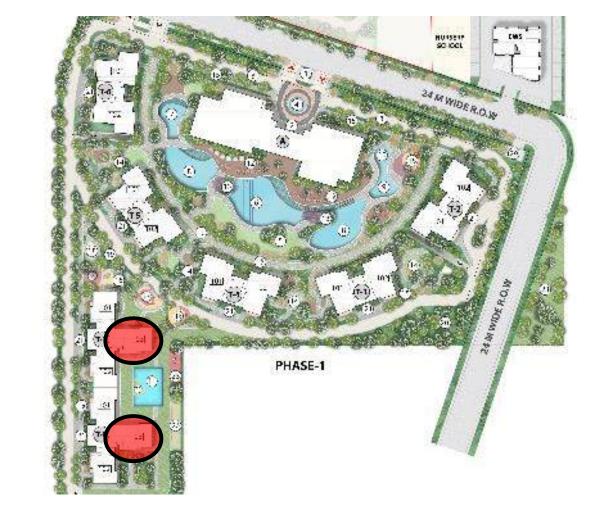

#### **AMENITIES**

- 1. GUARD HOUSE
- 2. CLUBHOUSE DROP-OFF
- 3. ENTRANCE BOULEVARD
- 4. ENTRANCE FOUNTAIN
- 5. CONGREGATING LAWN
- 6. LAP POOL
- 7. HEATED POOL
- 8. LEISURE POOL
- 9. KID'S POOL
- 10. KID'S WATER PLAY
- 11. LEISURE POOL (T7 & T8)
- 12. LOUNGE DECK
- 13. PLANTED BRIDGES
- 14. SOCIAL GARDENS

(SHADED SEATING AREAS/ENTRANCE GARDENS/ SCULPTURE/ART/ PICNIC AREAS/ FLOWERING AND SENSORY

GARDEN /YOGA AND MEDITATION )

- 15. STROLLING PATH
- 16. TOT LOTS
- 17. PRE TEEN & TEEN'S PLAY AREA
- 18. PET GARDENS
- 19. JOGGING TRAIL
- 20. MIYAWAKI FOREST
- 21. TOWER DROP-OFF
- 22. ISLAND GREEN
- 23. MEDICINAL GARDEN

#### SPORTS ARENA

- 24. TENNIS
- 25. BADMINTON
- 26. CRICKET PITCH (PRACTICE)
- 27. HALF BASKETBALL COURT
- 28. OUTDOOR GYM
- 29. SERVICE

#### STILTED AREA

RAISED PLANTERS WITH LUSH PLANTING & GREEN WALL

TABLE TENNIS & FOOSBALL TABLES FLOOR CHESS BOARDS

OUTDOOR LIBRARY

TOT LOTS

#### CLUBHOUSE (A)

- T2 4.5 BHK
- T3 4.5 BHK
- T4 4.5 BHK
- TS 4.5 BHK
- T6 4.5 BHK
- T7 3.5 BHK
- T8 3.5 BHK