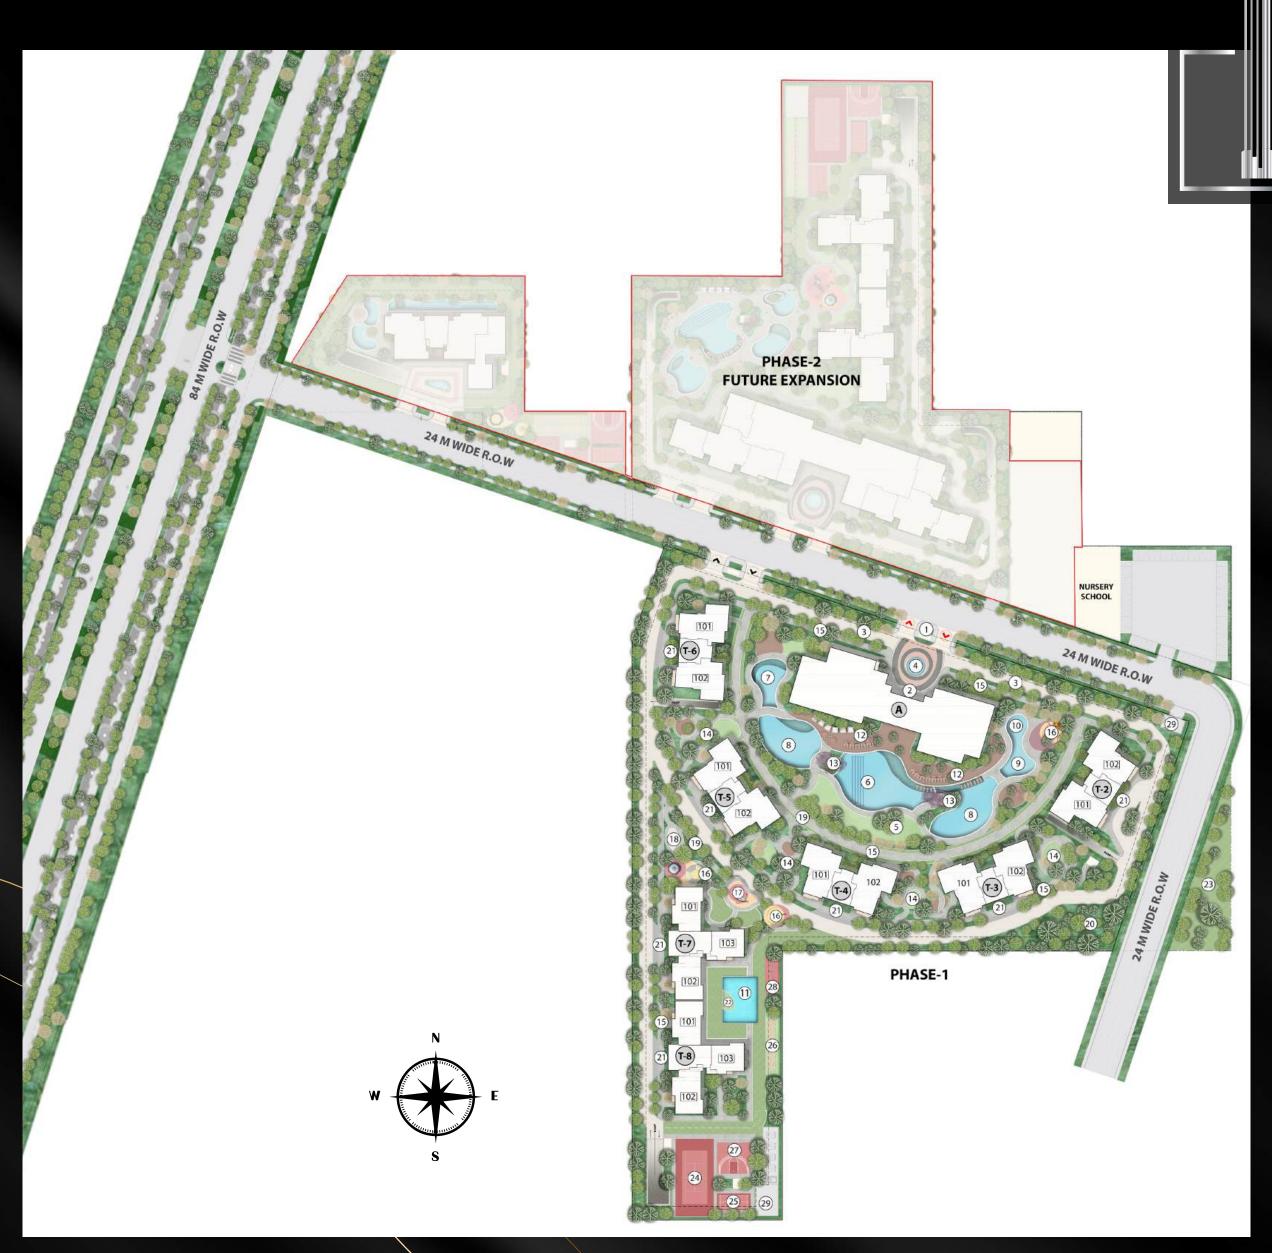

#### **AMENITIES**

- 1. GUARD HOUSE
- 2. CLUBHOUSE DROP-OFF
- 3. ENTRANCE BOULEVARD
- 4. ENTRANCE FOUNTAIN
- 5. CONGREGATING LAWN
- 6. LAP POOL
- 7. HEATED POOL
- 8. LEISURE POOL
- 9. KID'S POOL
- 10. KID'S WATER PLAY
- 11. LEISURE POOL (T7 & T8)
- 12. LOUNGE DECK
- 13. PLANTED BRIDGES
- 14. SOCIAL GARDENS

(SHADED SEATING AREAS/ENTRANCE GARDENS/ SCULPTURE/ART/ PICNIC AREAS/ FLOWERING AND SENSORY

GARDEN /YOGA AND MEDITATION )

- 15. STROLLING PATH
- 16. TOT LOTS
- 17. PRE TEEN & TEEN'S PLAY AREA
- 18. PET GARDENS
- 19. JOGGING TRAIL
- 20. MIYAWAKI FOREST
- 21. TOWER DROP-OFF
- 22. ISLAND GREEN
- 23. MEDICINAL GARDEN

#### SPORTS ARENA

- 24. TENNIS
- 25. BADMINTON
- 26. CRICKET PITCH (PRACTICE)
- 27. HALF BASKETBALL COURT
- 28. OUTDOOR GYM
- 29. SERVICE

#### STILTED AREA

RAISED PLANTERS WITH LUSH PLANTING & GREEN WALL

TABLE TENNIS & FOOSBALL TABLES FLOOR CHESS BOARDS

OUTDOOR LIBRARY

TOT LOTS

#### CLUBHOUSE (A)

- T2 4.5 BHK
- T3 4.5 BHK
- T4 4.5 BHK
- TS 4.5 BHK
- T6 4.5 BHK
- T7 3.5 BHK
- T8 3.5 BHK