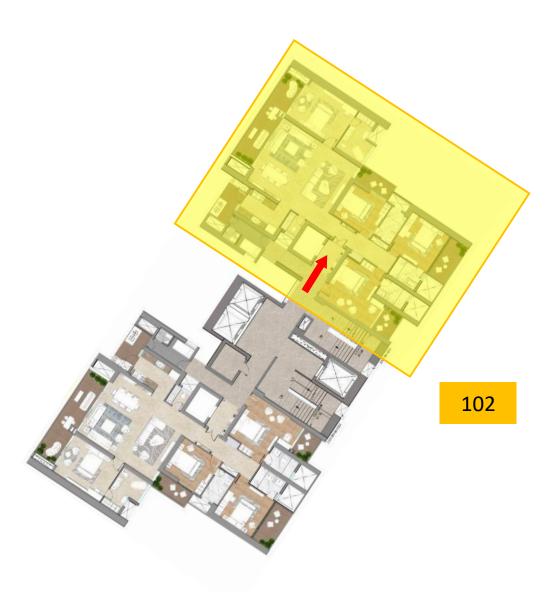

# TOWER-02

#### 4.5 BHK UNIT (T-02)

4 Bedrooms, 4 Toilets, Powder Room, Living & Dining, Family Lounge, Kitchen, Puja, Utility Room, Private Lift Lobby, Entrance Foyer