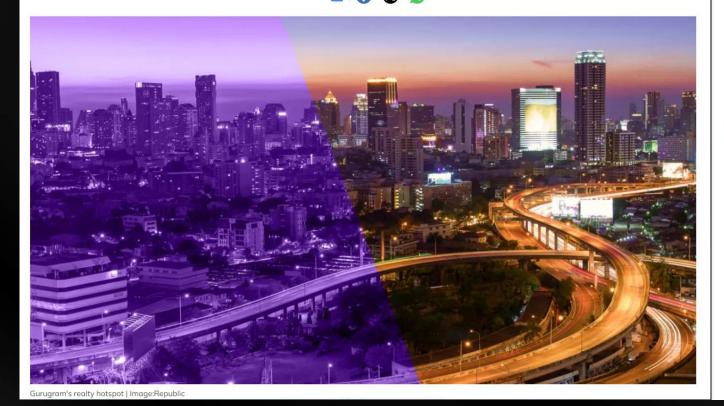

#### **REPUBLIC**。

**Gurugram's real estate: Why are** investors flocking to Southern **Peripheral Road?** 

In the first quarter of 2024, the SPR corridor witnessed 3,614 unit launches, with the luxury segment commanding a 61% share.