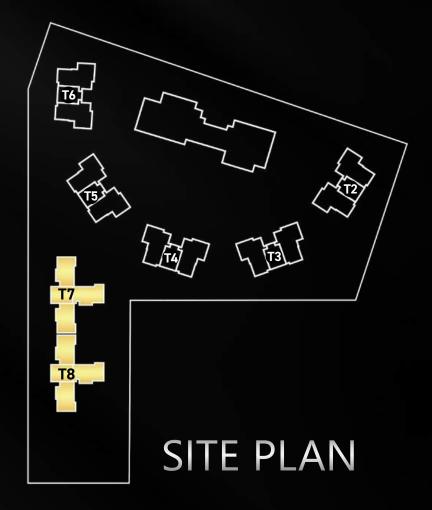

#### **AMENITIES**

- 1. GUARD HOUSE
- 2. CLUBHOUSE DROP-OFF
- 3. ENTRANCE BOULEVARD
- 4. ENTRANCE FOUNTAIN
- 5. CONGREGATING LAWN
- 6. LAP POOL
- 7. HEATED POOL
- 8. LEISURE POOL
- 9. KID'S POOL
- 10. KID'S WATER PLAY
- 11. LEISURE POOL (T7 & T8)
- 12. LOUNGE DECK
- 13. PLANTED BRIDGES
- 14. SOCIAL GARDENS

#### CLUBHOUSE (A)

- T2 4.5 BHK
- T3 4.5 BHK
- T4 4.5 BHK
- TS 4.5 BHK
- T6 4.5 BHK
- T7 3.5 BHK
- T8 3.5 BHK