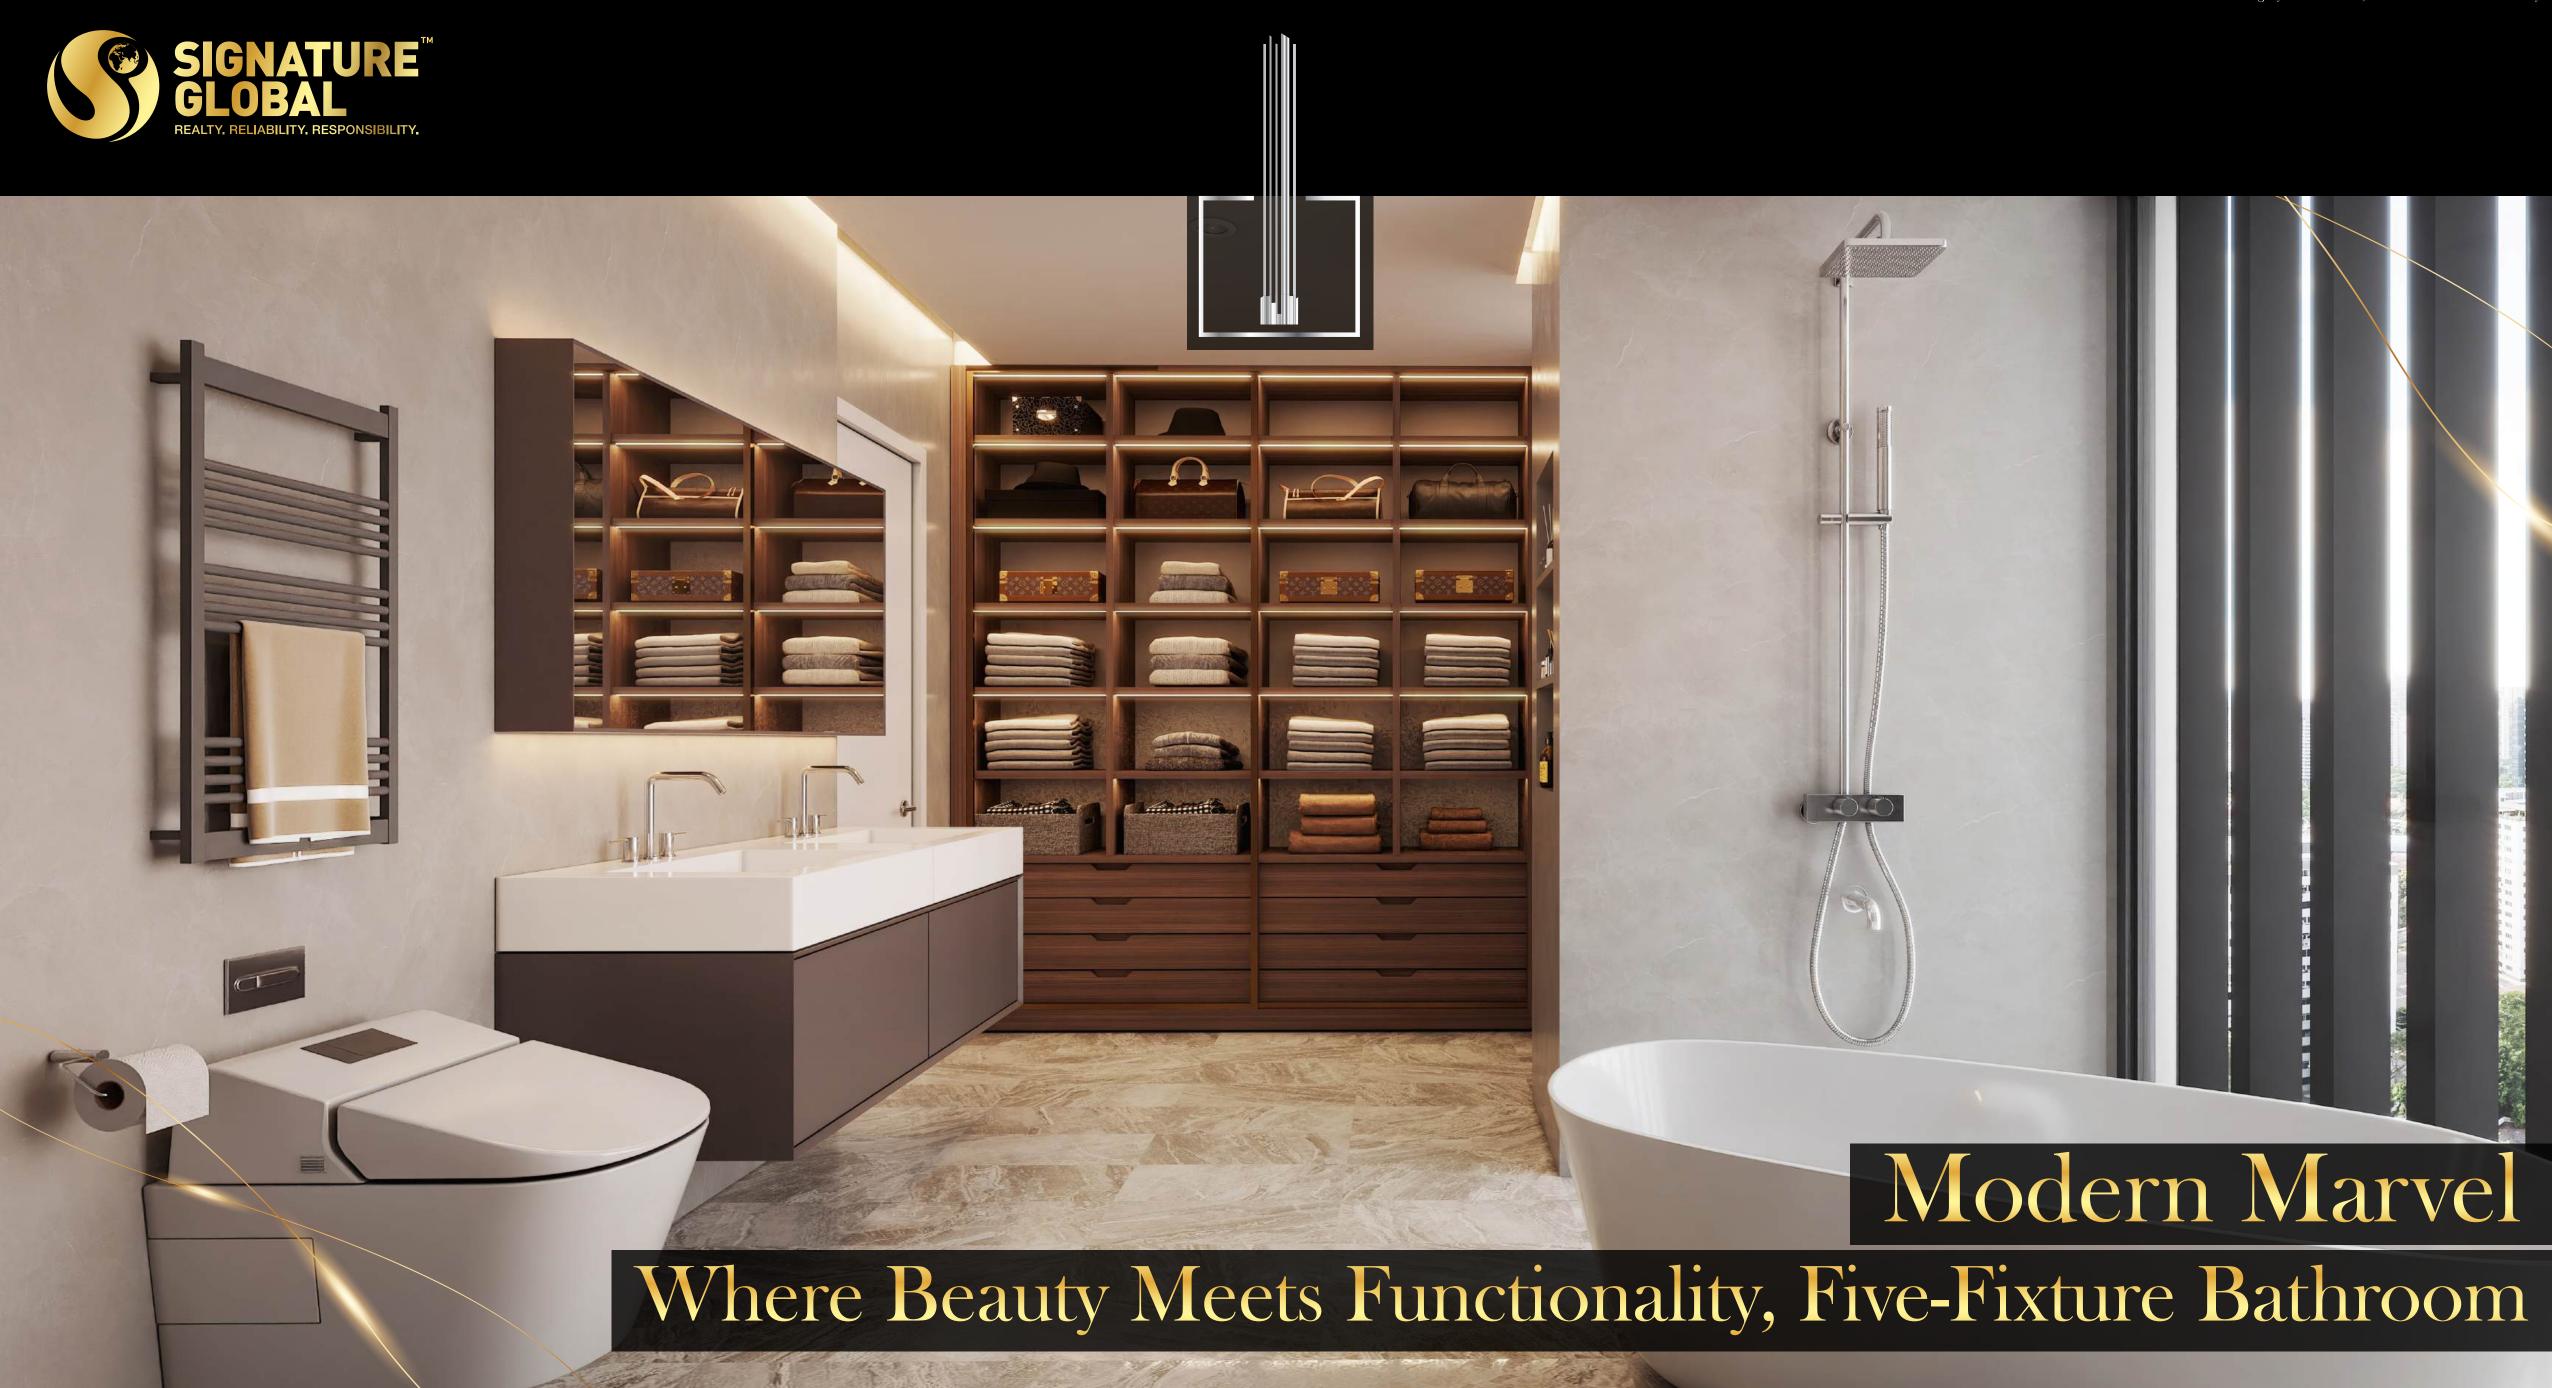

#### Specifications

SHOWER GLASS PARTITIONS

| S.NO. | LOCATION                            | MATERIALS SPECIFICATION                                                                                         | BRANDS OPTION                                                                                      |
|-------|-------------------------------------|-----------------------------------------------------------------------------------------------------------------|----------------------------------------------------------------------------------------------------|
| 1.    | LOUNGE/ FOYER/ LIVING/ DINING       |                                                                                                                 |                                                                                                    |
|       | FLOORING & SKIRTING                 | IMPORTED MARBLE                                                                                                 | AS/ SELECTION                                                                                      |
|       | WALLS                               | ACRYLIC EMULSION PAINT                                                                                          | ASIAN PAINTS/BERGER/ BRITISH PAINTS/ NEROLAC OR EQUIVALENT                                         |
|       | CEILING                             | ACRYLIC EMULSION PAINT                                                                                          |                                                                                                    |
|       | BOXING FOR INDOOR A.C UNIT          | CALCIUM SILICATE BOARD WITH MS FRAMEWORK                                                                        | AS/ SELECTION                                                                                      |
| 2.    | PUJA                                |                                                                                                                 |                                                                                                    |
|       | FLOORING & SKIRTING                 | IMPORTED MARBLE                                                                                                 | AS/ SELECTION                                                                                      |
|       | WALL                                | ACRYLIC EMULSION PAINT                                                                                          |                                                                                                    |
|       | SCEILING                            | ACRYLIC EMULSION PAINT                                                                                          | ASIAN PAINTS/BERGER/ BRITISH PAINTS/ NEROLAC OR EQUIVALENT                                         |
| 3.    | POWDER ROOM                         |                                                                                                                 |                                                                                                    |
|       | FLOORING & SKIRTING                 | IMPORTED MARBLE                                                                                                 | AS/ SELECTION                                                                                      |
|       | WALLS                               | VITRIFIED GLOSSY TILES                                                                                          | TILES - KAJARIA/ ORIENT BELL/ SIMPOLO/ SOMANY OR EQUIVALENT                                        |
|       | CEILING                             | ACRYLIC EMULSION PAINT ON CEILING/MOISTURE-PROOF BOARD FALSE CEILING                                            | ASIAN PAINTS/BERGER/ BRITISH PAINTS/ NEROLAC OR EQUIVALENT                                         |
|       | COUNTER                             | IMPORTED MARBLE /ENGINEERED STONE                                                                               | AS/ SELECTION                                                                                      |
|       | FIXTURES                            | BRANDED                                                                                                         | GROHE/ KOHLER/ JAQUAR/ TOTO OR EQUIVALENT                                                          |
|       | CARPENTRY                           | MIRROR, VANITY CABINET                                                                                          | AS/ VENDOR SELECTION                                                                               |
|       | ACCESSORIES                         | TOILET PAPER HOLDER, TOWEL RING                                                                                 | JAQUAR/ AQUAVIVA/ CERA/ PARRYWARE(ROCA)/ KOHLER OR EQUIVALEN                                       |
| 4.    | MASTER BEDROOM                      |                                                                                                                 |                                                                                                    |
|       | FLOORING & SKIRTING                 | IMPORTED MARBLE                                                                                                 | AS/ SELECTION                                                                                      |
|       | WALLS                               | ACRYLIC EMULSION PAINT                                                                                          | ASIAN PAINTS/BERGER/ BRITISH PAINTS/ NEROLAC OR EQUIVALENT                                         |
|       | CEILING                             | ACRYLIC EMULSION PAINT                                                                                          |                                                                                                    |
|       | BOXING FOR INDOOR A.C INDOOR UNIT   | CALCIUM SILICATE BOARD WITH MS FRAMEWORK                                                                        | AS/ SELECTION                                                                                      |
|       | WALK-IN-CLOSET<br>INDOOR A.C UNIT   | MODULAR - PRELAMINATED SHUTTER AND CARCASS VRV/RF A.C UNIT                                                      | AS/ VENDOR SELECTION - HAFELE ACCESSORIES OR EQUIVALENT DAIKIN/ SAMSUNG/ LG OR EQUIVALENT          |
| 5.    | MASTER TOILET                       |                                                                                                                 |                                                                                                    |
| J.    |                                     | IMPORTED MARRIE                                                                                                 | AC / CELECTION                                                                                     |
|       | FLOORING & SKIRTING WALLS           | IMPORTED MARBLE STONE / VITRIFIED MATTE TILES                                                                   | AS/ SELECTION TILES - KAJARIA/ ORIENT BELL/ SIMPOLO/ SOMANY OR EQUIVALENT                          |
|       | CEILING                             | ACRYLIC EMULSION PAINT ON CEILING/MOISTURE-PROOF BOARD FALSE CEILING                                            | ASIAN PAINTS/BERGER/ BRITISH PAINTS/ NEROLAC OR EQUIVALENT                                         |
|       | COUNTER                             | IMPORTED MARBLE /ENGINEERED STONE                                                                               | AS/ SELECTION                                                                                      |
|       | FIXTURES                            | BRANDED                                                                                                         | GROHE/ KOHLER/ JAQUAR/ TOTO OR EQUIVALENT                                                          |
|       | CARPENTRY                           | MEDICINE CABINET WITH MIRROR, VANITY CABINET                                                                    | AS/ VENDOR SELECTION                                                                               |
|       | ACCESSORIES SHOWER GLASS PARTITIONS | TOILET PAPER HOLDER, TOWEL RING, TOWEL RACK, ROBE HOOK GLASS PARTITION WITHOUT DOOR                             | JAQUAR/ AQUAVIVA/ CERA/ PARRYWARE(ROCA)/ KOHLER OR EQUIVALEN MR.GLASS/ OZONE/ JAQUAR OR EQUIVALENT |
|       | SHOWER GLASS PARTITIONS             | GLASS PARTITION WITHOUT DOOR                                                                                    | MR.GLASS/ UZUNE/ JAQUAR UR EQUIVALENT                                                              |
| 6.    | OTHER BEDROOM                       |                                                                                                                 |                                                                                                    |
|       | FLOORING & SKIRTING                 | LAMINATED WOODEN FLOORING (AC4)                                                                                 | ACTION TESA/ GREENLAM/ PERGO/ CENTURY PLY OR EQUIVALENT                                            |
|       | WALLS                               | ACRYLIC EMULSION PAINT                                                                                          | ASIAN PAINTS/BERGER/ BRITISH PAINTS/ NEROLAC OR EQUIVALENT                                         |
|       | CEILING                             | ACRYLIC EMULSION PAINT                                                                                          |                                                                                                    |
|       | BOXING<br>INDOOR A.C UNIT           | CALCIUM SILICATE BOARD WITH MS FRAMEWORK VRV/VRF A.C UNIT                                                       | AS/ SELECTION DAIKIN/ SAMSUNG/ LG OR EQUIVALENT                                                    |
|       |                                     |                                                                                                                 |                                                                                                    |
| 7.    | OTHER TOILETS                       |                                                                                                                 |                                                                                                    |
|       | FLOORING & SKIRTING                 | VITRIFIED MATTE TILES                                                                                           | AS/ SELECTION                                                                                      |
|       | WALLS                               | VITRIFIED GLOSSY TILES UPTO FALSE CEILING                                                                       | TILES - KAJARIA/ ORIENT BELL/ SIMPOLO/ SOMANY OR EQUIVALENT                                        |
|       | CEILING<br>COUNTER                  | ACRYLIC EMULSION PAINT ON CEILING/MOISTURE-PROOF BOARD FALSE CEILING IMPORTED MARBLE/ GRANITE/ ENGINEERED STONE | ASIAN PAINTS/BERGER/ BRITISH PAINTS/ NEROLAC OR EQUIVALENT AS/ SELECTION                           |
|       | FIXTURES                            | BRANDED                                                                                                         | GROHE/ KOHLER/ JAQUAR/ TOTO OR EQUIVALENT                                                          |
|       | CARPENTRY                           | MEDICINE CABINET WITH MIRROR, VANITY CABINET                                                                    | AS/ VENDOR SELECTION                                                                               |
|       | ACCESSORIES                         | TOILET PAPER HOLDER, TOWEL RING, TOWEL ROD, ROBE HOOK                                                           | JAQUAR/ AQUAVIVA/ CERA/ PARRYWARE(ROCA)/ KOHLER OR EQUIVALEN                                       |