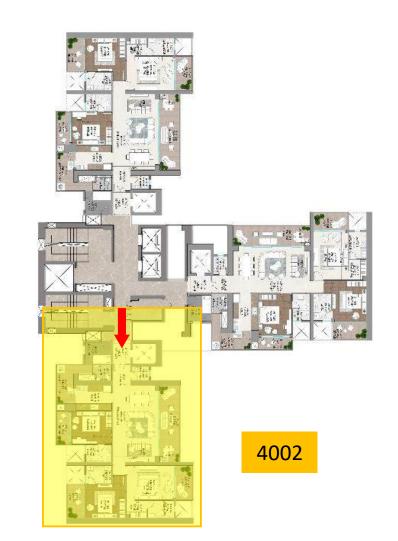

#### Exclusive 4.5 BHK

2 to a Core
Configuration

ENTRANCE FOYER + LIVING + DINING & FAMILY LOUNGE

KITCHEN + POWDER ROOM + PUJA

MASTER BEDROOM + JUNIOR MASTER BEDROOM

2 BEDROOMS + 4 TOILETS + UTILITY ROOM

TOWER KEY PLAN

# TOWER-02

#### 4.5 BHK UNIT (T-02)

4 Bedrooms, 4 Toilets, Powder Room, Living & Dining, Family Lounge, Kitchen, Puja, Utility Room, Private Lift Lobby, Entrance Foyer