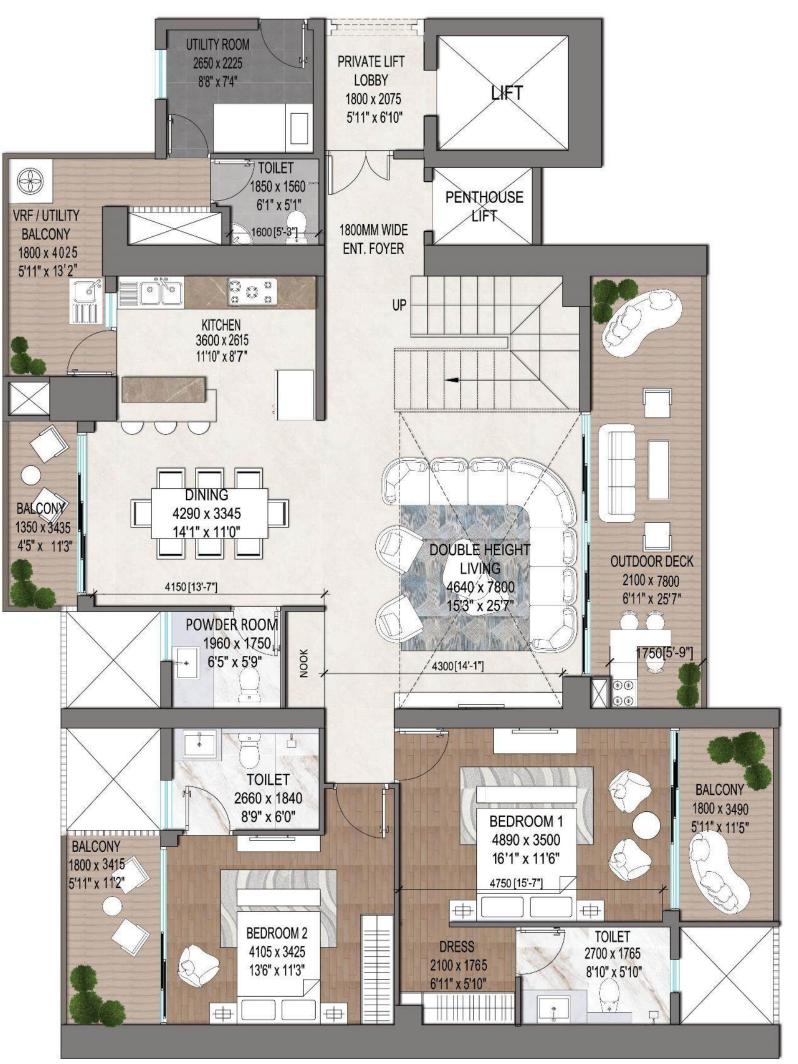

#### 4.5 BHK UNIT (T-02)

4 Bedrooms, 4 Toilets, Powder Room, Living & Dining, Family Lounge, Kitchen, Puja, Utility Room, Private Lift Lobby, Entrance Foyer