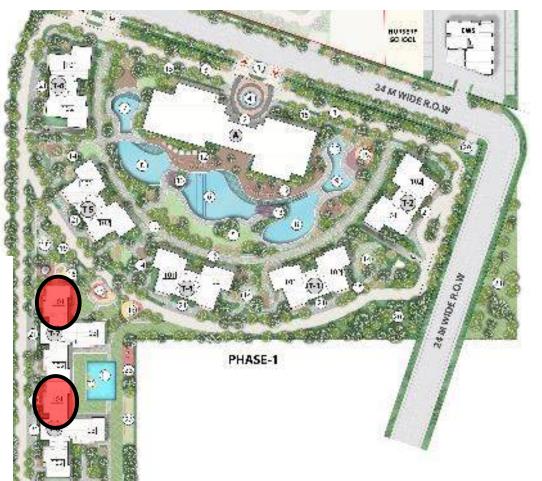

#### CLUBHOUSE (A)

- T2 4.5 BHK
- T3 4.5 BHK
- T4 4.5 BHK
- TS 4.5 BHK
- T6 4.5 BHK
- T7 3.5 BHK
- T8 3.5 BHK

#### Exclusive 4.5 BHK

2 to a Core
Configuration

ENTRANCE FOYER + LIVING + DINING & FAMILY LOUNGE

KITCHEN + POWDER ROOM + PUJA

MASTER BEDROOM + JUNIOR MASTER BEDROOM

2 BEDROOMS + 4 TOILETS + UTILITY ROOM

TOWER KEY PLAN