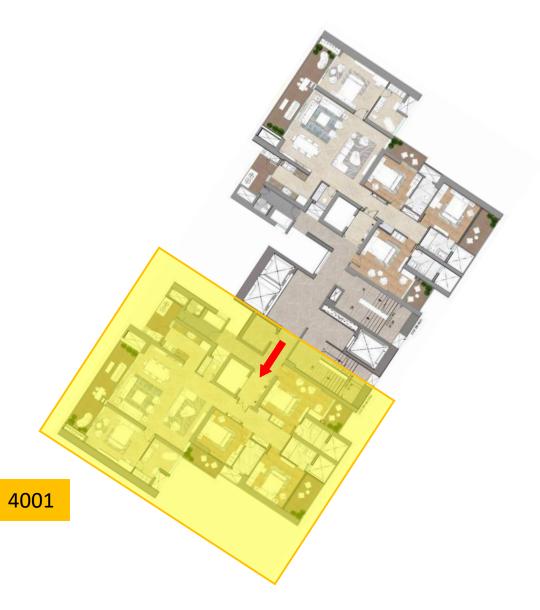

T4 4.5 BHK
- TS 4.5 BHK
- T6 4.5 BHK
- T7 3.5 BHK
- T8 3.5 BHK



#### Exclusive 4.5 BHK

2 to a Core
Configuration

ENTRANCE FOYER + LIVING + DINING & FAMILY LOUNGE

KITCHEN + POWDER ROOM + PUJA

MASTER BEDROOM + JUNIOR MASTER BEDROOM

2 BEDROOMS + 4 TOILETS + UTILITY ROOM



TOWER KEY PLAN



# TOWER-02

#### 4.5 BHK UNIT (T-02)

4 Bedrooms, 4 Toilets, Powder Room, Living & Dining, Family Lounge, Kitchen, Puja, Utility Room, Private Lift Lobby, Entrance Foyer







#### 4.5 BHK UNIT (T-02)

4 Bedrooms, 4 Toilets, Powder Room, Living & Dining, Family Lounge, Kitchen, Puja, Utility Room, Private Lift Lobby, Entrance Foyer







#### PENTHOUSE LOWER LEVEL UNIT (T-02)

3 Bedrooms, 3 Toilets, Powder Room, Living & Dining, Kitchen, Puja, Utility Room, Private Lift Lobby, Entrance Foyer







#### PENTHOUSE LOWER LEVEL UNIT (T-02)

3 Bedrooms, 3 Toilets, Powder Room, Living & Dining, Kitchen, Puja, Utility Room, Private Lift Lobby, Entrance Foyer







#### PENTHOUSE UPPER LEVEL UNIT (T-02)

2 Bedrooms, 2 Toilets, Family Lounge, Utility Room







#### PENTHOUSE UPPER LEVEL UNIT (T-02)

2 Bedrooms, 2 Toilets, Family Lounge, Utility Room













3.5 BHK

Exclusive with 3 to a Core Configuration

PRIVATE LIFT + ENTRANCE FOYER

LIVING + DINING & FAMILY LOUNGE + KITCHEN

POWDER ROOM + MASTER BEDROOM + 2 BEDROOMS

3 TOILETS + UTILITY ROOM



#### TOWER KEY PLAN



# TOWER-07 & 08

#### 3.5 BHK UNIT (T-07 & T-08)

3 Bedrooms, 3 Toilets, Powder Room, Living & Dining, Family Lounge, Kitchen, Utility Room, Private Lift Lobby, Entrance Foyer





101



#### 3.5 BHK UNIT (T-07 &