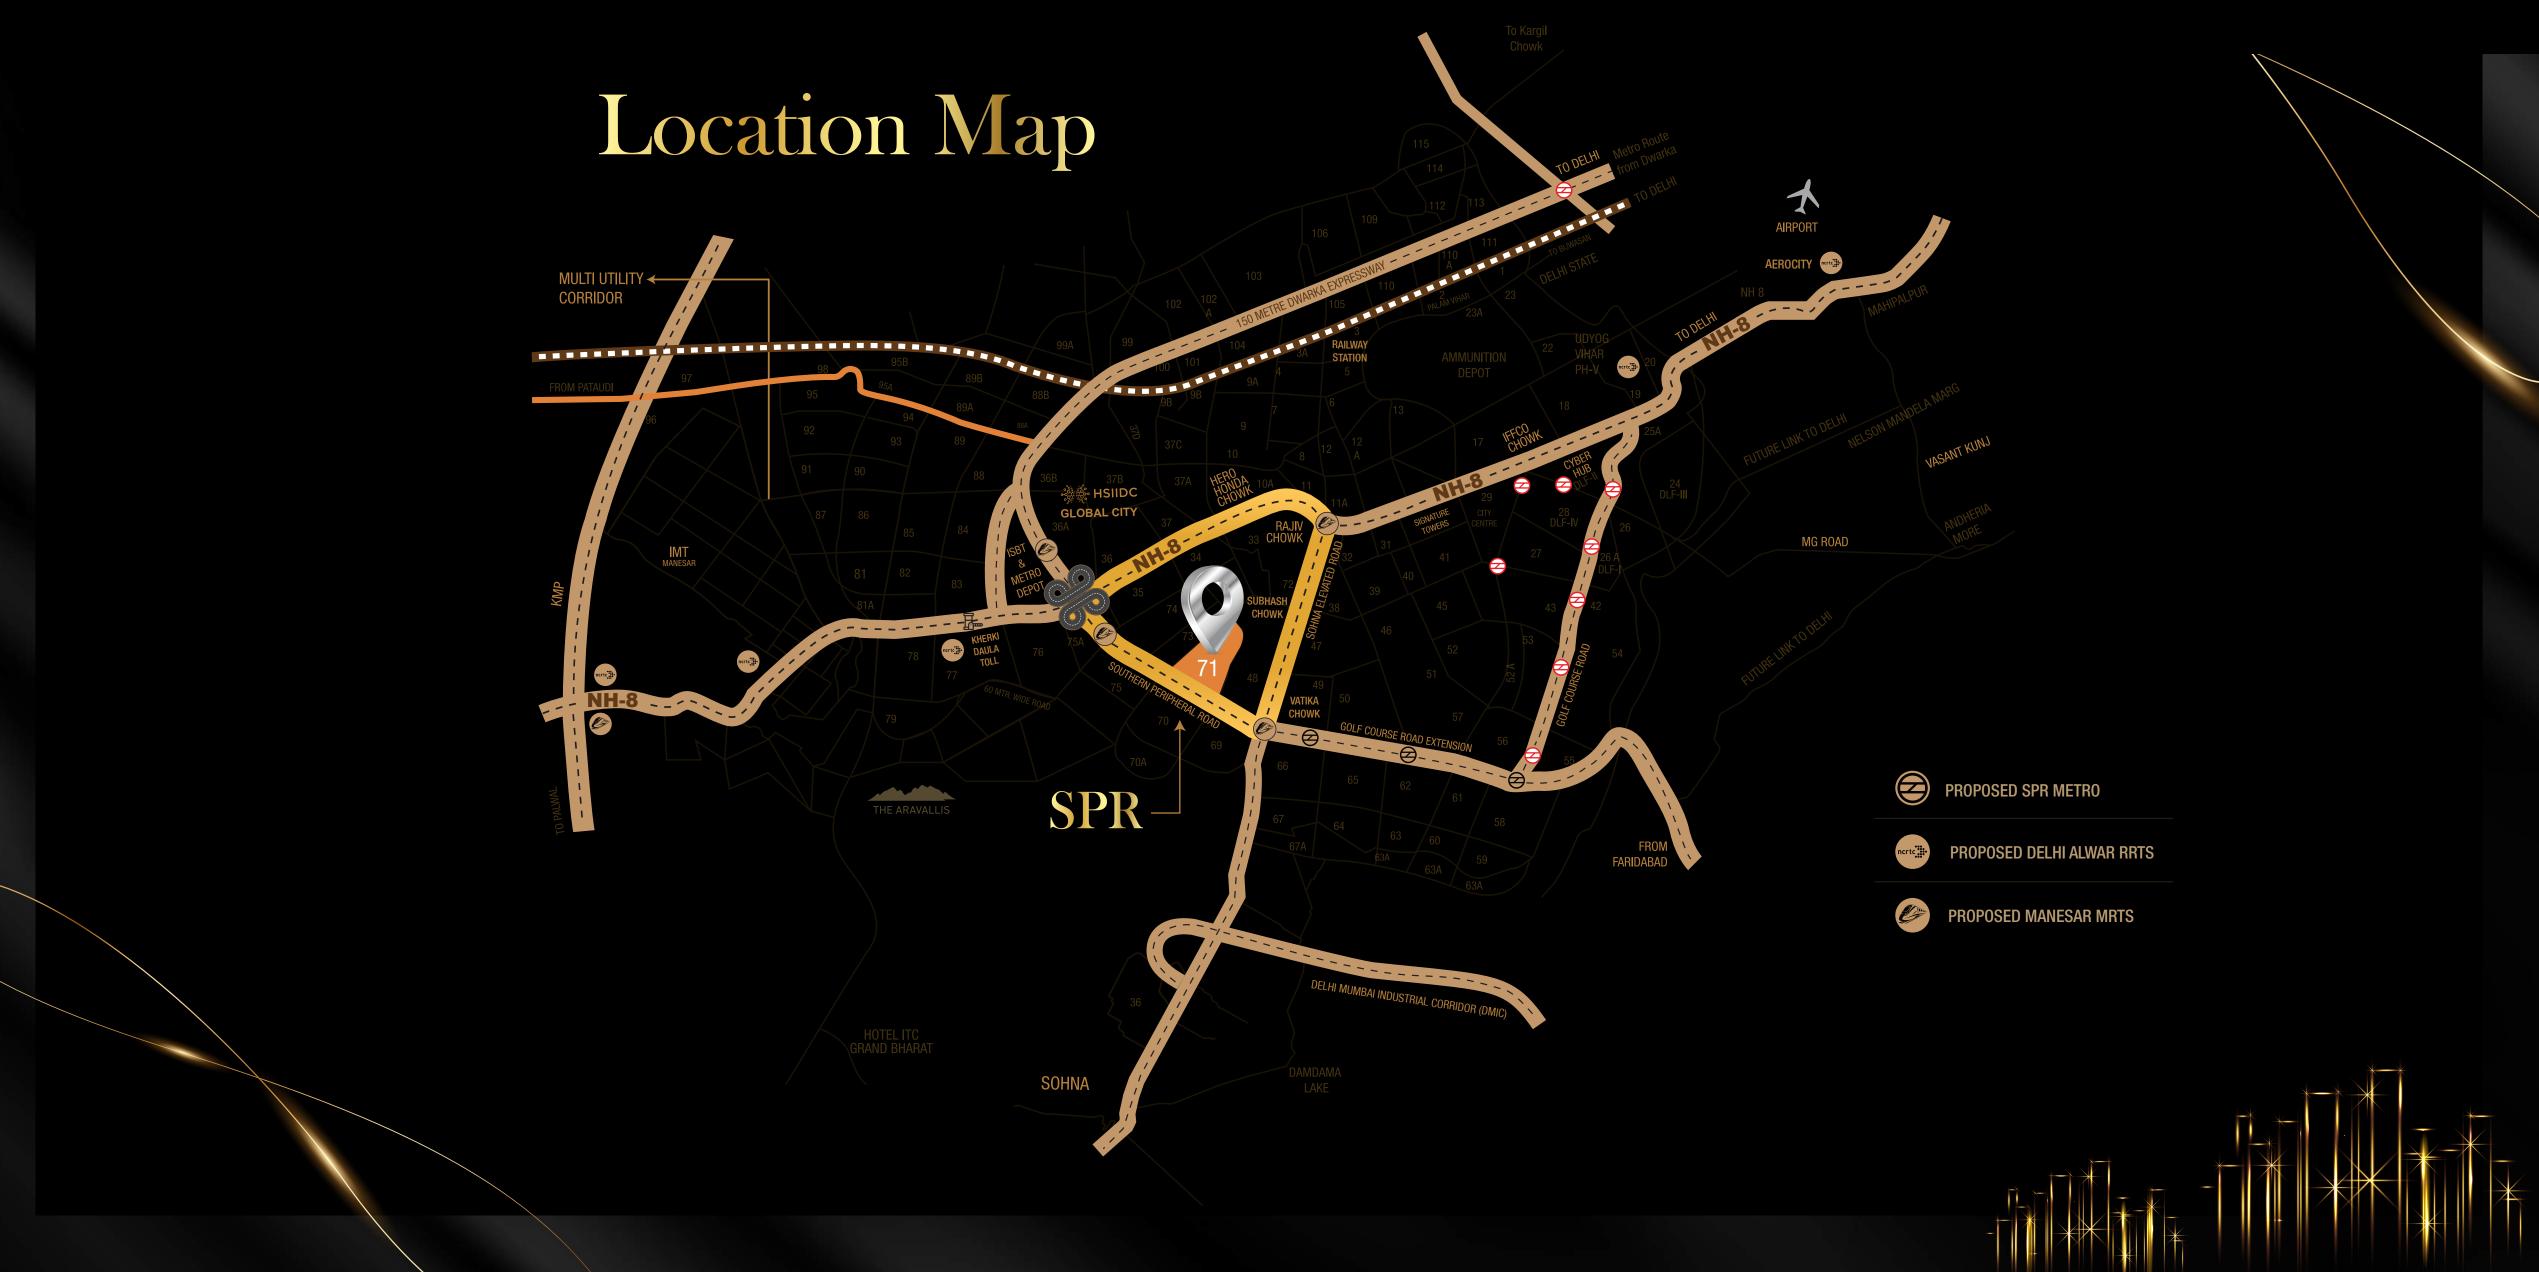

Real Estate in Gurugram: The Southern Peripheral Road (SPR) in Gurgaon has emerged as a promising destination for both residential and commercial investments. The 16-km-long road provides seamless connectivity between Golf Course Road, Golf Course Extension Road, and NH-8. It also enhanced the connectivity to Sohna by interlinking NH-248A. Thus, due to its strategic location and robust connectivity, several developers have geared up to launch their luxury projects in the region.

## Your Gateway to Highways Unparalleled Connectivity.