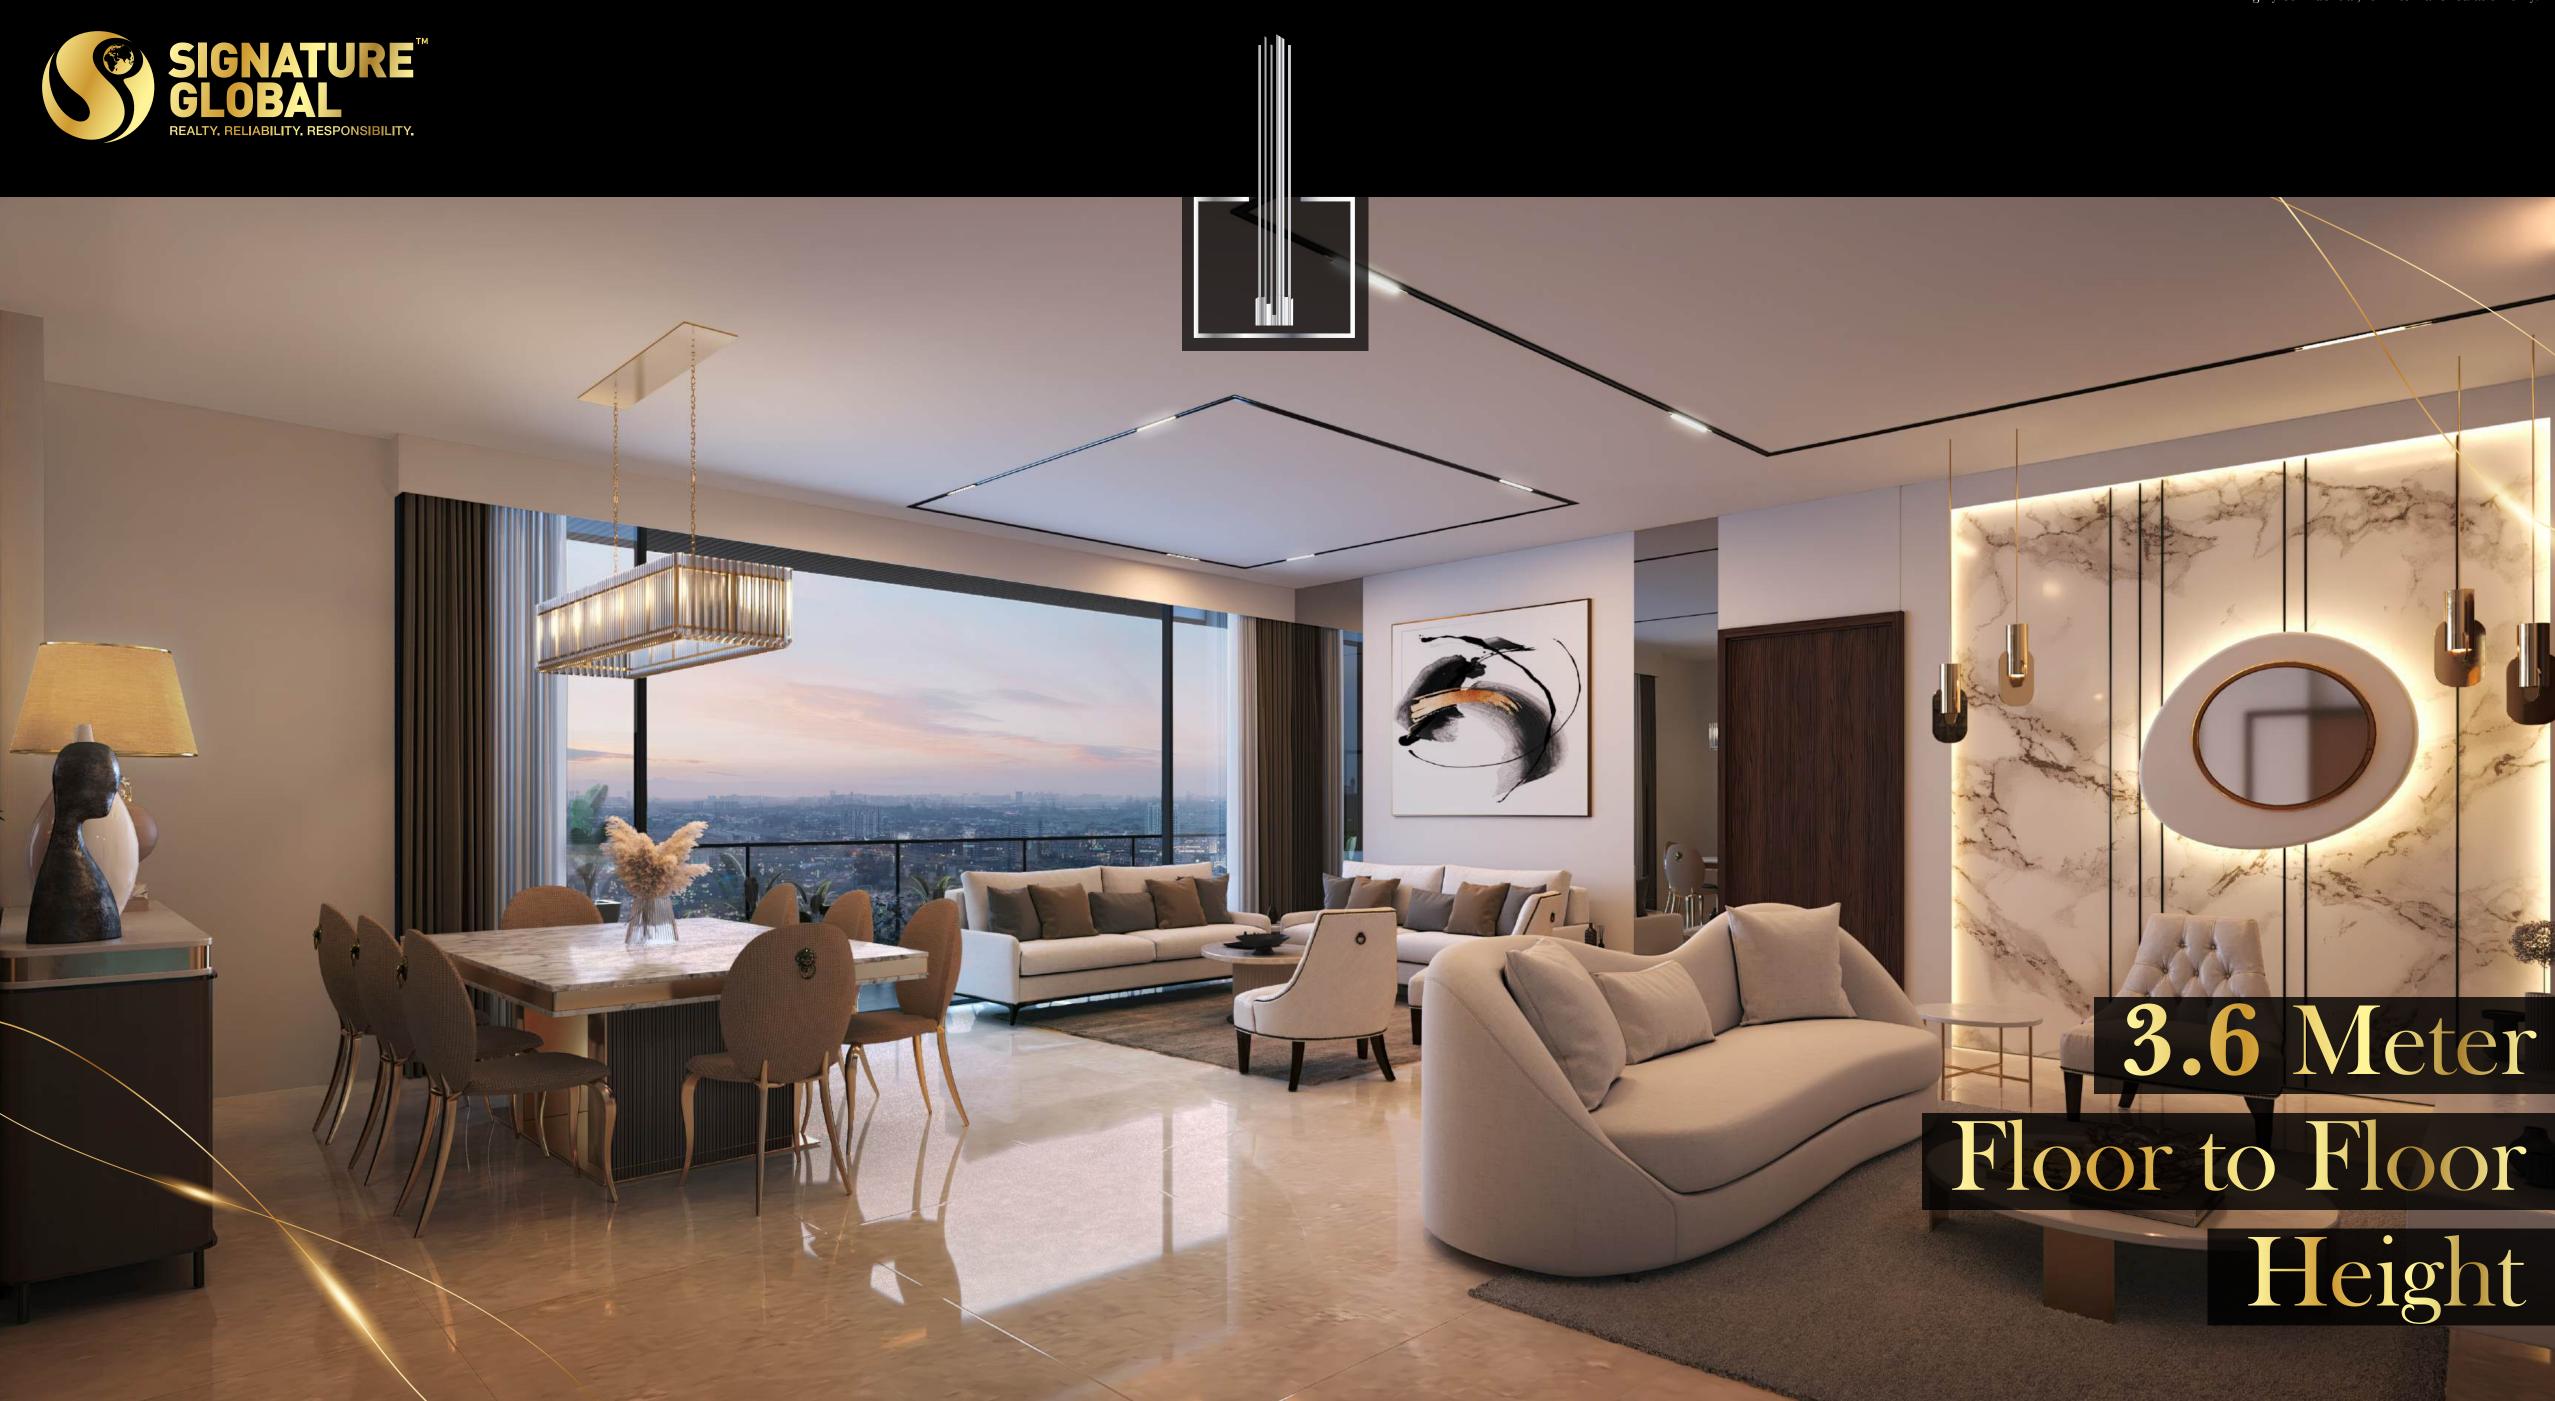

timeless elegance.

#### INTRODUCING



3.5 & 4.5 BHK

Uber Luxurious Condominiums





























## Where Grandeur Greets You







## Privacy Paradigm Unmatched Tranquility, Unobstructed Vistas









## Sky Sanctuary Elevating Urban Living





### SKY TERRACE

Relax and socialize in style amidst panoramic vistas at our rooftop retreat.

### SKY GARDEN AT 30<sup>TH</sup> FLOOR

Escape to lush greenery and breathtaking views in our elevated oasis

### DOUBLE HEIGHT CLUB ENTRANCE LOBBY

Experience tranquillity and beauty with elevated green spaces and scenic vistas.













# Ascend in Style Individually Crafted Lift Lobbies for Every Residence







# Expansive Oasis Wide Large Decks for Your Personal Retreat







## A New Perspective Luxuriate in the Grandeur











### The Club Elevate







### The Epitome of Luxury and Style









### Aqua Oasis Immerse Yourself in the Beauty of Our Lagoon Pools







## Tailored Amenities for every Generation





















Tot-Lot Area

















E - Library

















#### **AMENITIES**

- 1. GUARD HOUSE
- 2. CLUBHOUSE DROP-OFF
- 3. ENTRANCE BOULEVARD
- 4. ENTRANCE FOUNTAIN
- 5. CONGREGATING LAWN
- 6. LAP POOL
- 7. HEATED POOL
- 8. LEISURE POOL
- 9. KID'S POOL
- 10. KID'S WATER PLAY
- 11. LEISURE POOL (T7 & T8)
- 12. LOUNGE DECK
- 13. PLANTED BRIDGES
- 14. SOCIAL GARDENS

(SHADED SEATING AREAS/ENTRANCE GARDENS/ SCULPTURE/ART/ PICNIC AREAS/ FLOWERING AND SENSORY

GARDEN /YOGA AND MEDITATION )

- 15. STROLLING PATH
- 16. TOT LOTS
- 17. PRE TEEN & TEEN'S PLAY AREA
- 18. PET GARDENS