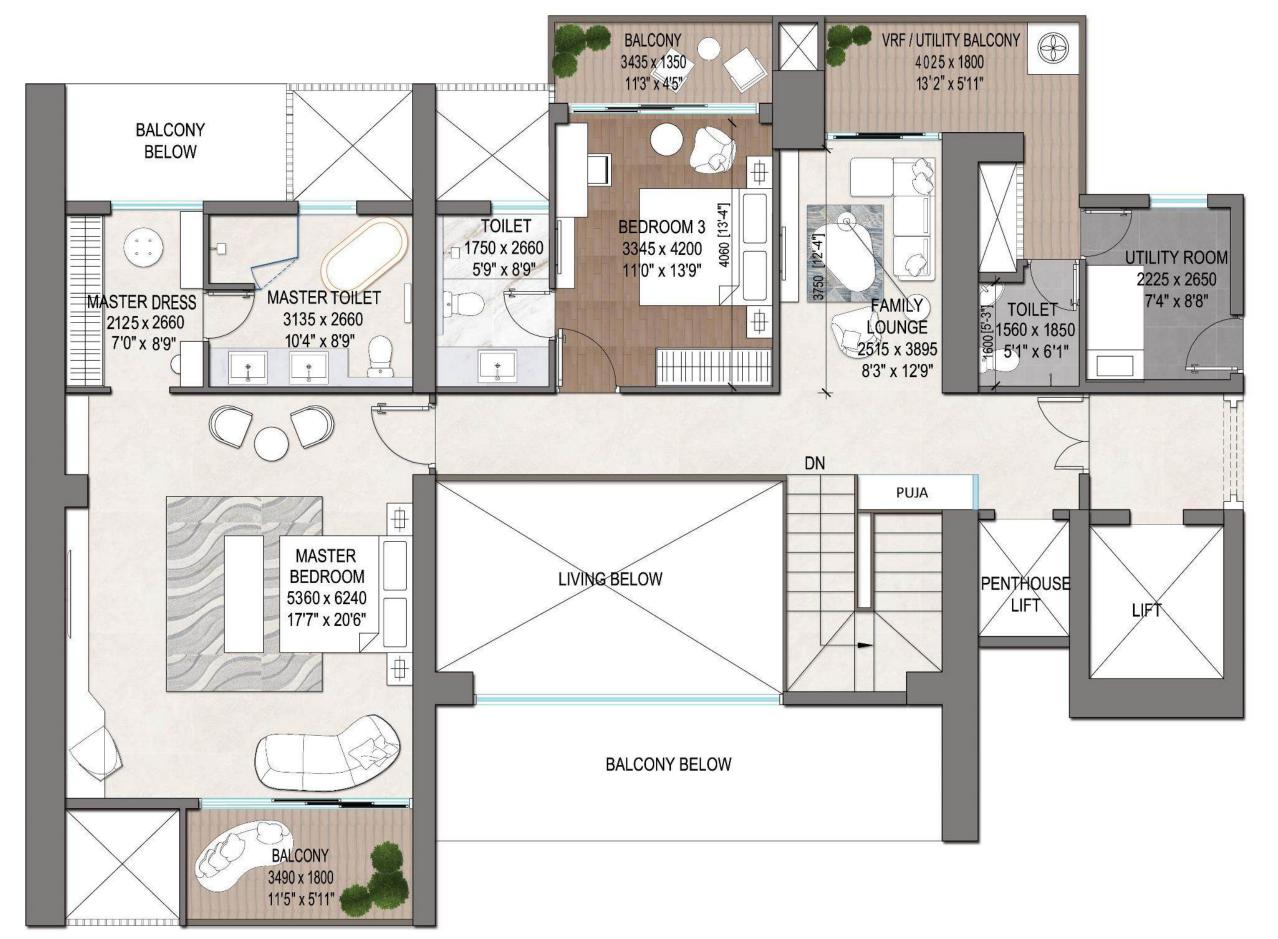

#### Exclusive 4.5 BHK

2 to a Core
Configuration

ENTRANCE FOYER + LIVING + DINING & FAMILY LOUNGE

KITCHEN + POWDER ROOM + PUJA

MASTER BEDROOM + JUNIOR MASTER BEDROOM

2 BEDROOMS + 4 TOILETS + UTILITY ROOM

TOWER KEY PLAN

#### 4.5 BHK UNIT (T-02)

4 Bedrooms, 4 Toilets, Powder Room, Living & Dining, Family Lounge, Kitchen, Puja, Utility Room, Private Lift Lobby, Entrance Foyer