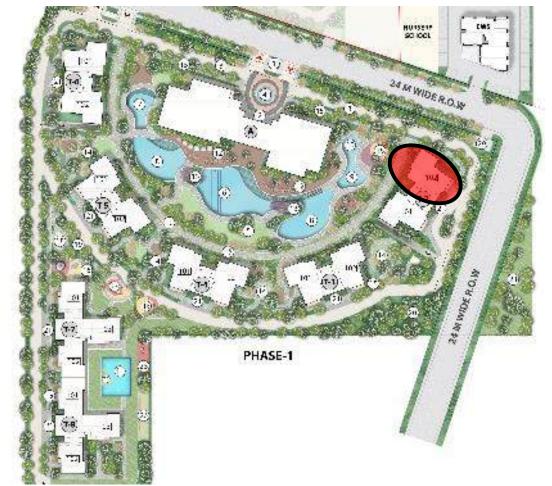

NGE

KITCHEN + POWDER ROOM + PUJA

MASTER BEDROOM + JUNIOR MASTER BEDROOM

2 BEDROOMS + 4 TOILETS + UTILITY ROOM



TOWER KEY PLAN



# TOWER-02

#### 4.5 BHK UNIT (T-02)

4 Bedrooms, 4 Toilets, Powder Room, Living & Dining, Family Lounge, Kitchen, Puja, Utility Room, Private Lift Lobby, Entrance Foyer







#### 4.5 BHK UNIT (T-02)

4 Bedrooms, 4 Toilets, Powder Room, Living & Dining, Family Lounge, Kitchen, Puja, Utility Room, Private Lift Lobby, Entrance Foyer







#### PENTHOUSE LOWER LEVEL UNIT (T-02)

3 Bedrooms, 3 Toilets, Powder Room, Living & Dining, Kitchen, Puja, Utility Room, Private Lift Lobby, Entrance Foyer







#### PENTHOUSE LOWER LEVEL UNIT (T-02)

3 Bedrooms, 3 Toilets, Powder Room, Living & Dining, Kitchen, Puja, Utility Room, Private Lift Lobby, Entrance Foyer







#### PENTHOUSE UPPER LEVEL UNIT (T-02)

2 Bedrooms, 2 Toilets, Family Lounge, Utility Room







#### PENTHOUSE UPPER LEVEL UNIT (T-02)

2 Bedrooms, 2 Toilets, Family Lounge, Utility Room













3.5 BHK

Exclusive with 3 to a Core Configuration

PRIVATE LIFT + ENTRANCE FOYER

LIVING + DINING & FAMILY LOUNGE + KITCHEN

POWDER ROOM + MASTER BEDROOM + 2 BEDROOMS

3 TOILETS + UTILITY ROOM



#### TOWER KEY PLAN



# TOWER-07 & 08

#### 3.5 BHK UNIT (T-07 & T-08)

3 Bedrooms, 3 Toilets, Powder Room, Living & Dining, Family Lounge, Kitchen, Utility Room, Private Lift Lobby, Entrance Foyer





101



#### 3.5 BHK UNIT (T-07 & T-08)

3 Bedrooms, 3 Toilets, Powder Room, Living & Dining, Family Lounge, Kitchen, Utility Room, Private Lift Lobby, Entrance Foyer









#### 3.5 BHK UNIT (