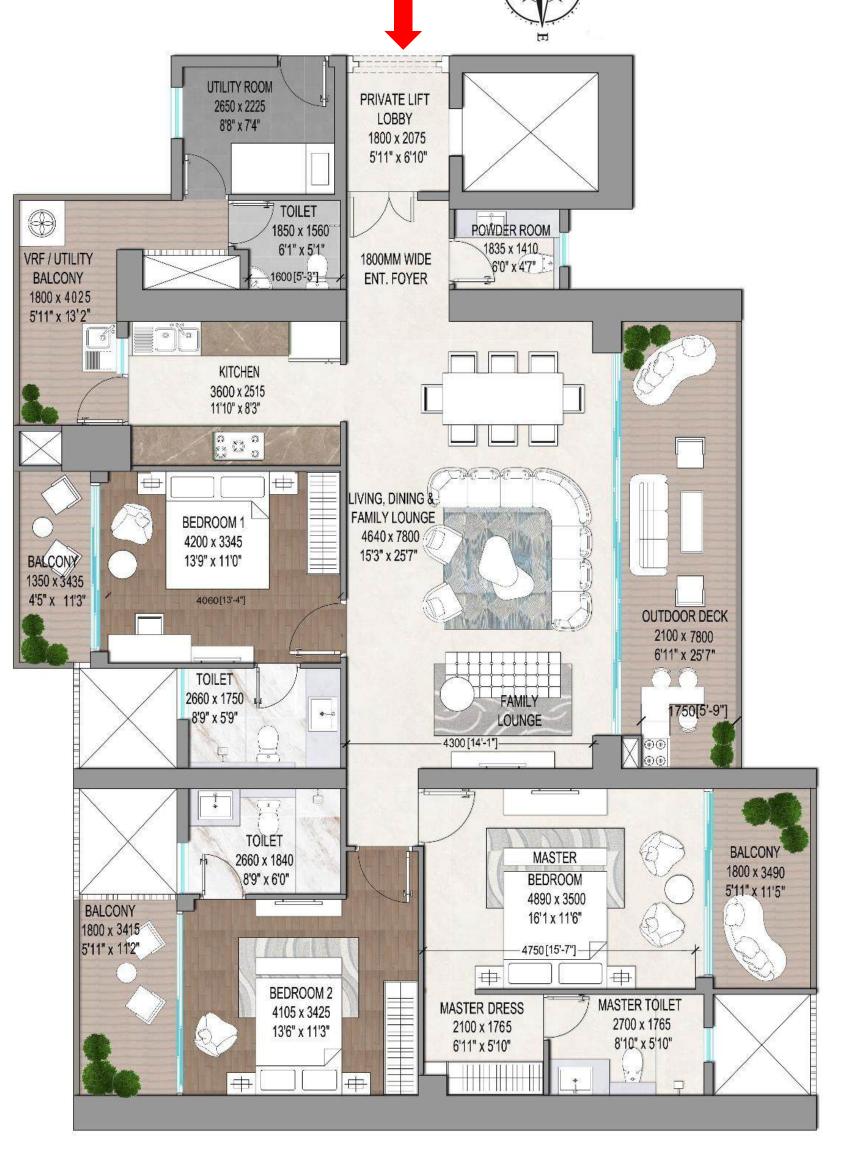

#### Exclusive 4.5 BHK

2 to a Core
Configuration

ENTRANCE FOYER + LIVING + DINING & FAMILY LOUNGE

KITCHEN + POWDER ROOM + PUJA

MASTER BEDROOM + JUNIOR MASTER BEDROOM

2 BEDROOMS + 4 TOILETS + UTILITY ROOM

TOWER KEY PLAN

#### 4.5 BHK UNIT (T-02)

4 Bedrooms, 4 Toilets, Powder Room, Living & Dining, Family Lounge, Kitchen, Puja, Utility Room, Private Lift Lobby, Entrance Foyer