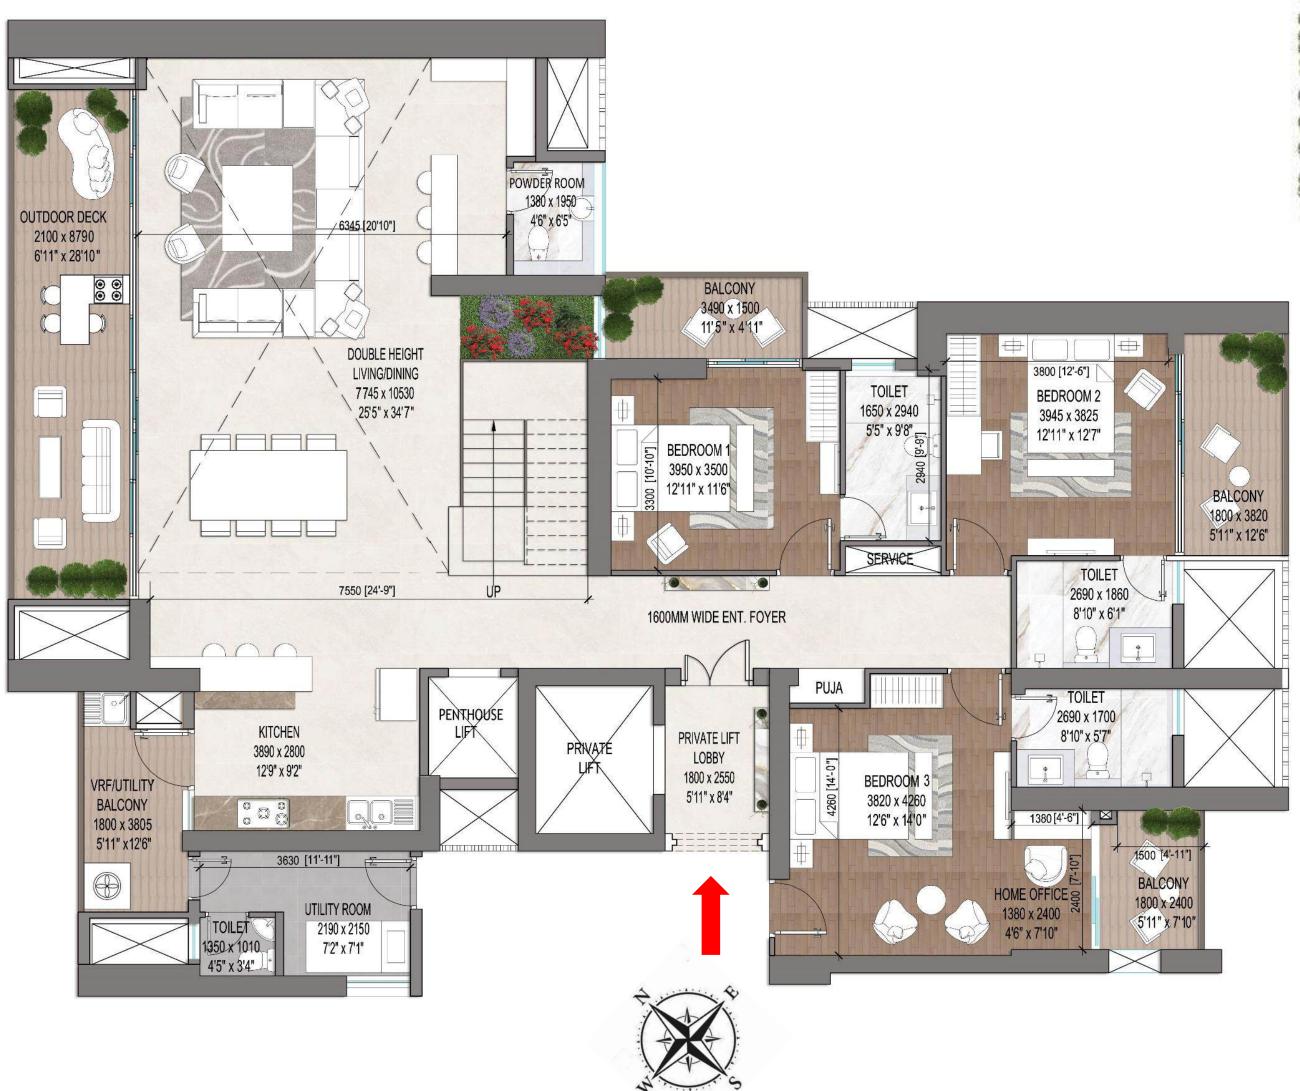

#### Exclusive 4.5 BHK

2 to a Core
Configuration

ENTRANCE FOYER + LIVING + DINING & FAMILY LOUNGE

KITCHEN + POWDER ROOM + PUJA

MASTER BEDROOM + JUNIOR MASTER BEDROOM

2 BEDROOMS + 4 TOILETS + UTILITY ROOM

TOWER KEY PLAN

#### 4.5 BHK UNIT (T-02)

4 Bedrooms, 4 Toilets, Powder Room, Living & Dining, Family Lounge, Kitchen, Puja, Utility Room, Private Lift Lobby, Entrance Foyer