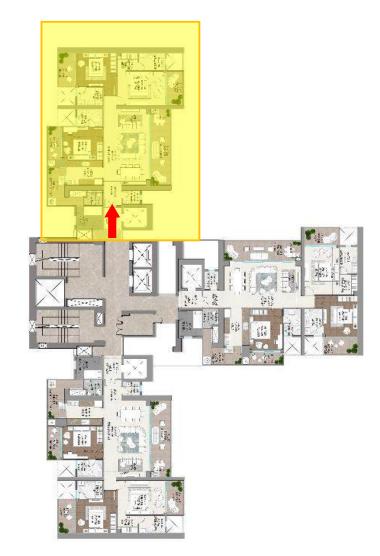

#### Exclusive 4.5 BHK

2 to a Core
Configuration

ENTRANCE FOYER + LIVING + DINING & FAMILY LOUNGE

KITCHEN + POWDER ROOM + PUJA

MASTER BEDROOM + JUNIOR MASTER BEDROOM

2 BEDROOMS + 4 TOILETS + UTILITY ROOM

TOWER KEY PLAN

#### TOWER KEY PLAN