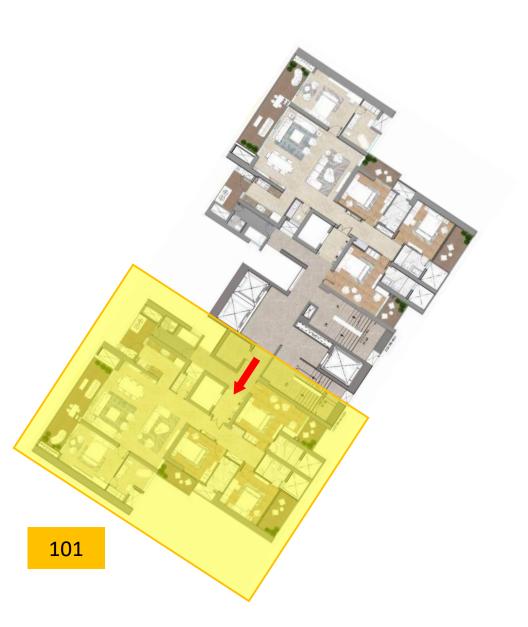

#### 3.5 BHK UNIT (T-07 & T-08)

3 Bedrooms, 3 Toilets, Powder Room, Living & Dining, Family Lounge, Kitchen, Utility Room, Private Lift Lobby, Entrance Foyer

101