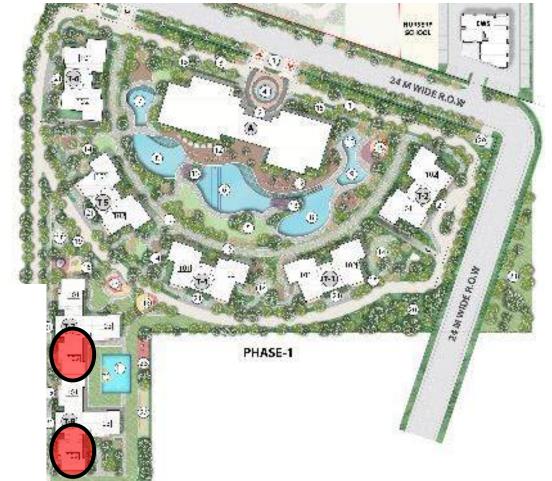

#### CLUBHOUSE (A)

- T2 4.5 BHK
- T3 4.5 BHK
- T4 4.5 BHK
- TS 4.5 BHK
- T6 4.5 BHK
- T7 3.5 BHK
- T8 3.5 BHK

#### Exclusive 4.5 BHK

2 to a Core
Configuration

ENTRANCE FOYER + LIVING + DINING & FAMILY LOUNGE

KITCHEN + POWDER ROOM + PUJA

MASTER BEDROOM + JUNIOR MASTER BEDROOM

2 BEDROOMS + 4 TOILETS + UTILITY ROOM

TOWER KEY PLAN