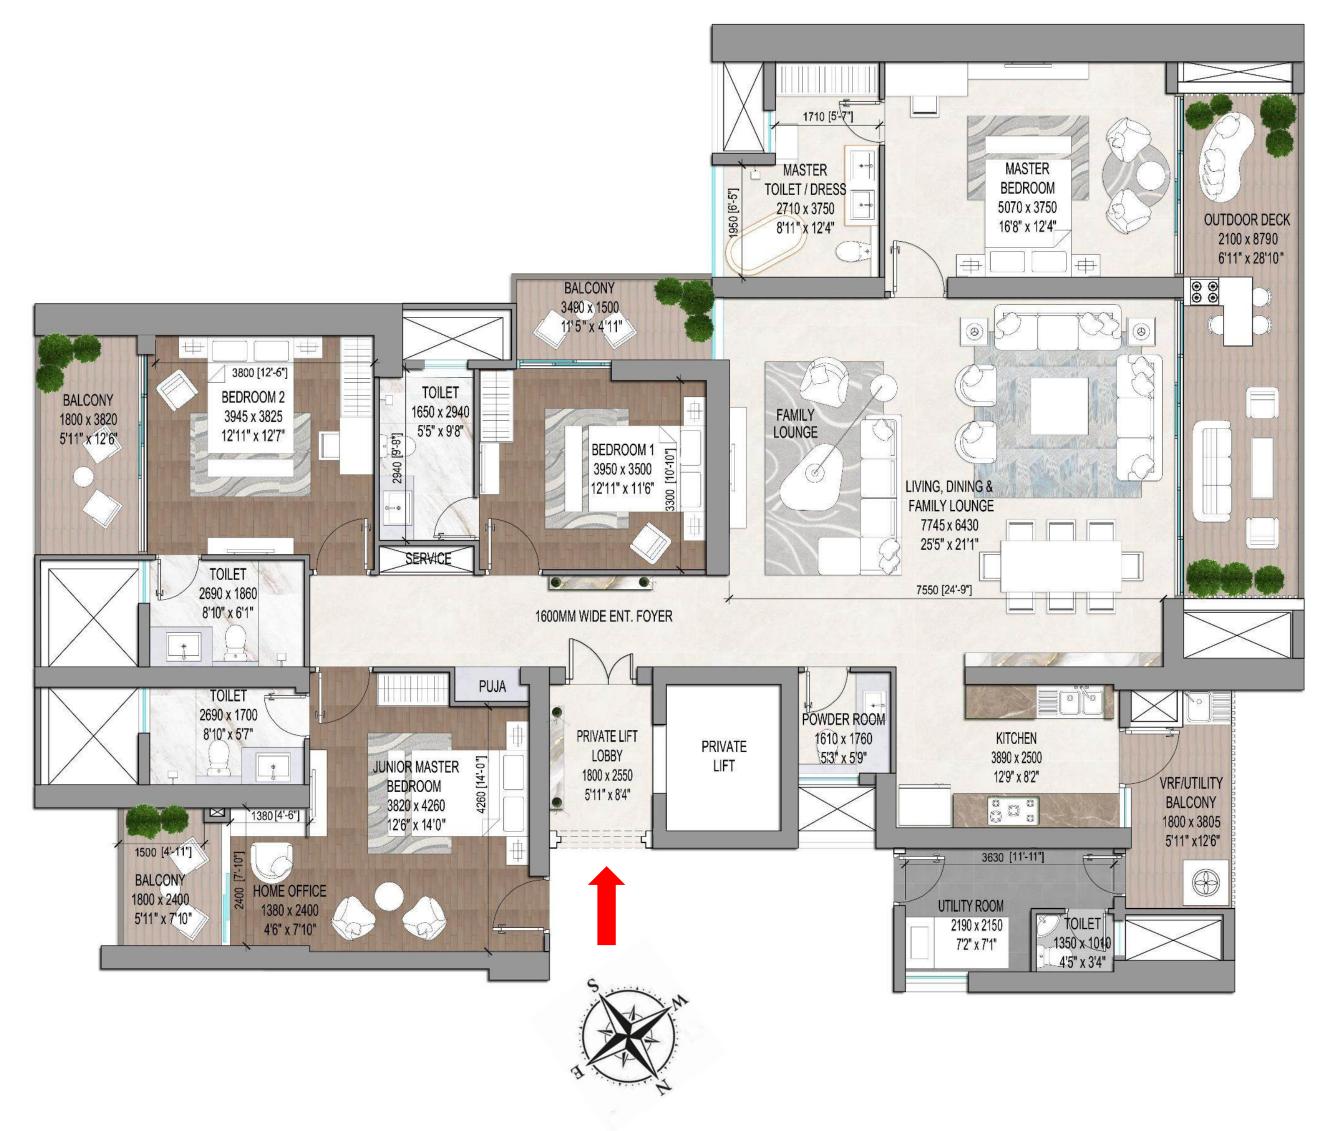

#### 4.5 BHK UNIT (T-02)

4 Bedrooms, 4 Toilets, Powder Room, Living & Dining, Family Lounge, Kitchen, Puja, Utility Room, Private Lift Lobby, Entrance Foyer